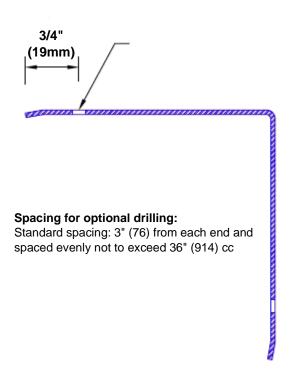

## **Mounting Options:**

 Standard mounting

Adhesive:

Construction adhesive supplied separately

 Optional mounting Standard Drilling:

> Clearance holes for #8 fastener wood screw.

Countersunk

Drilling:

#8 x 1 1/4" (31.75mm) oval head wood screw supplied separately as required.

Tel: 800-516-4036

Fax: 952-303-3773

www.thecornerguardstore.com

sales@thecornerguardstore.com