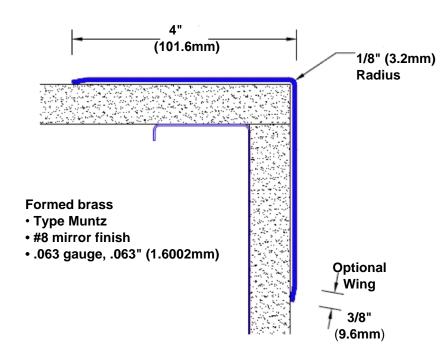

## **Brass Corner Guard** 94" x 4" x 4" x 90°

## Features:

- · Custom lengths, angles and wing sizes
- Available with 3/4" (19) radius
- Type Muntz brass
- Stock lengths: 4' (1219mm) & 8' (2438mm)

## **Mounting Options:**

 Standard mounting

Adhesive:

Construction adhesive supplied separately

 Optional mounting Standard Drilling:

> Clearance holes for #8 fastener wood screw.

Countersunk

Drilling:

#8 x 1 1/4" (31.75mm) oval head wood screw supplied separately as required.

Tel: 800-516-4036

Fax: 952-303-3773

www.thecornerguardstore.com

sales@thecornerguardstore.com