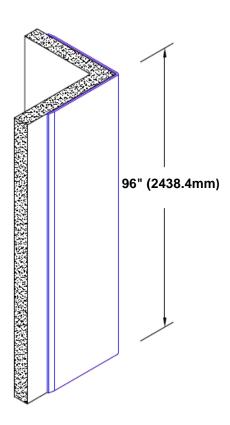

## Brass Corner Guard 96" x 4 1/2" x 4 1/2" x 90°

## Features:

- · Custom lengths, angles and wing sizes
- Available with 3/4" (19) radius
- Type Muntz brass
- Stock lengths: 4' (1219mm) & 8' (2438mm)