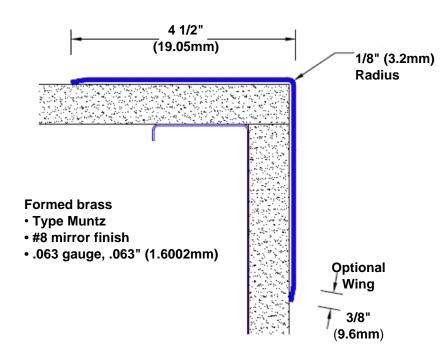

## Brass Corner Guard 96" x 4 1/2" x 4 1/2" x 90°

## Features:

- · Custom lengths, angles and wing sizes
- Available with 3/4" (19) radius
- Type Muntz brass
- Stock lengths: 4' (1219mm) & 8' (2438mm)

## **Mounting Options:**

Standard mounting
Adhosive:

Adhesive:

Construction adhesive supplied separately

 Optional mounting Standard Drilling:

Clearance holes for #8 fastener wood screw.

Countersunk

Drilling:

#8 x 1 1/4" (31.75mm) oval head wood screw supplied separately as required.

Tel: 800-516-4036 Fax: 952-303-3773

: 800-516-4036 www.thecornerguardstore.com

sales@thecornerguardstore.com