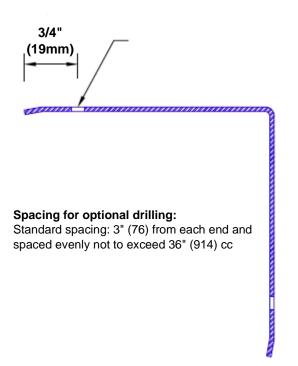

## **Mounting Options:**

Standard mounting
Adhosive:

Adhesive:

Construction adhesive supplied separately

 Optional mounting Standard Drilling:

Clearance holes for #8 fastener wood screw.

Countersunk

Drilling:

#8 x 1 1/4" (31.75mm) oval head wood screw supplied separately as required.

Tel: 800-516-4036 Fax: 952-303-3773

: 800-516-4036 www.thecornerguardstore.com

sales@thecornerguardstore.com