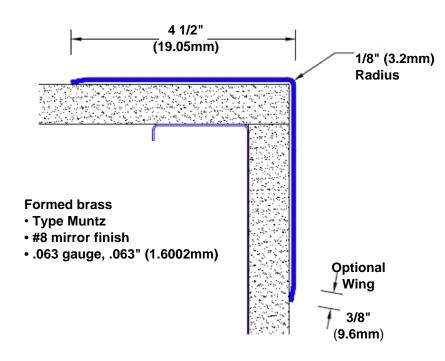

## **Brass Corner Guard** 96" x 4 1/2" x 4 1/2" x 90°

## Features:

- · Custom lengths, angles and wing sizes
- Available with 3/4" (19) radius
- Type Muntz brass
- Stock lengths: 4' (1219mm) & 8' (2438mm)

## **Mounting Options:**

 Standard mounting Adhesive:

Construction adhesive supplied separately

 Optional mounting Standard Drilling:

> Clearance holes for #8 fastener wood screw.

Countersunk

Drilling:

#8 x 1 1/4" (31.75mm) oval head wood screw supplied separately as required.