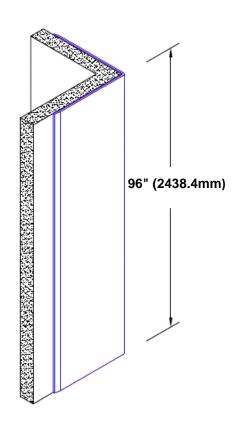

## **Brass Corner Guard** 96" x 4 1/2" x 4 1/2" x 90°

## Features:

- · Custom lengths, angles and wing sizes
- Available with 3/4" (19) radius
- Type Muntz brass
- Stock lengths: 4' (1219mm) & 8' (2438mm)