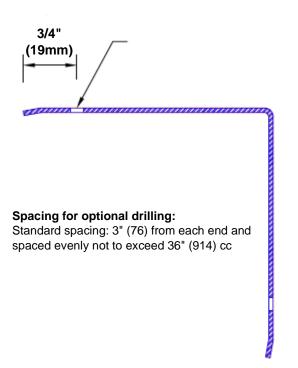

## **Mounting Options:**

 Standard mounting

Adhesive:

Construction adhesive supplied separately

 Optional mounting Standard Drilling:

> Clearance holes for #8 fastener wood screw.

Countersunk

Drilling:

#8 x 1 1/4" (31.75mm) oval head wood screw supplied separately as required.

www.thecornerguardstore.com Tel: 800-516-4036

Fax: 952-303-3773 sales@thecornerguardstore.com