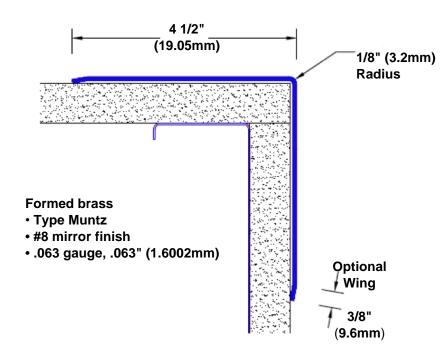

## **Brass Corner Guard** 96" x 4 1/2" x 4 1/2" x 90°

## Features:

- · Custom lengths, angles and wing sizes
- Available with 3/4" (19) radius
- Type Muntz brass
- Stock lengths: 4' (1219mm) & 8' (2438mm)