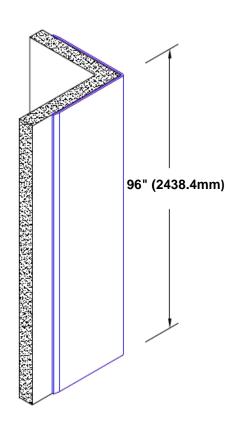

## **Brass Corner Guard** 96" x 4 1/2" x 4 1/2" x 90°

## Features:

- · Custom lengths, angles and wing sizes
- Available with 3/4" (19) radius
- Type Muntz brass
- Stock lengths: 4' (1219mm) & 8' (2438mm)