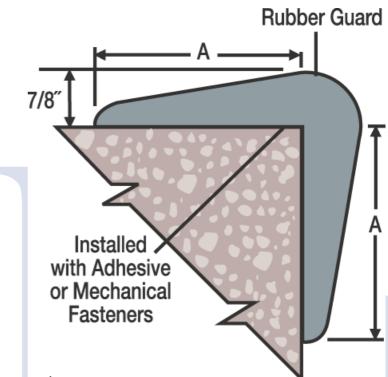

### **Benefits**

- Easy installation.
- Maintenance free.
- Tough and long-lasting in severe weather.
- One year warranty.
- Made of all natural rubber.
- 7/8" thick at corner.

#### Installation

• Adhesive and/or mechanical fasteners for permanent protection.

| Item No.          | Size                                              | Weight           |
|-------------------|---------------------------------------------------|------------------|
| Type CG-1 (Gray)  | <sup>7</sup> / <sub>8</sub> " x 4" x 4" x 10' max | 2.6 lbs./lin.ft. |
| Type CG-2 (Black) | $\frac{7}{8}$ " x 4" x 4" x 10' max               | 2.2 lbs./lin.ft. |