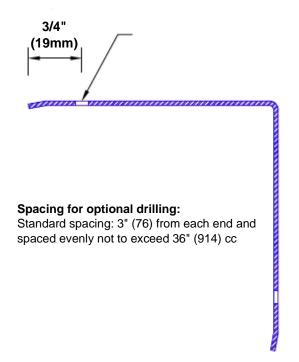

## Features:

- · Custom lengths, angles and wing sizes
- Available with 3/4" (19) radius
- Type Tread Brite diamond plate aluminum
- Stock lengths: 4' (1219mm) & 8' (2438mm)

## **Mounting Options:**

 Standard mounting Adhesive:

Construction adhesive supplied separately

 Optional mounting Standard Drilling:

Clearance holes for #8 fastener wood screw.

Countersunk Drilling:

#8 x 1 1/4" (31.75mm) oval head wood screw supplied separately as required.