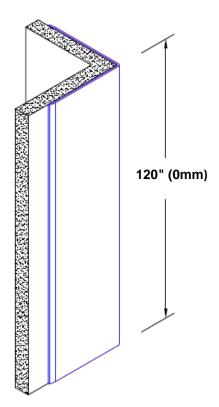

## Diamond Plate Aluminum Corner Guard 120" x 2" x 2" x 90°

## Features:

- · Custom lengths, angles and wing sizes
- Available with 3/4" (19) radius
- Type Tread Brite diamond plate aluminum
- Stock lengths: 4' (1219mm) & 8' (2438mm)