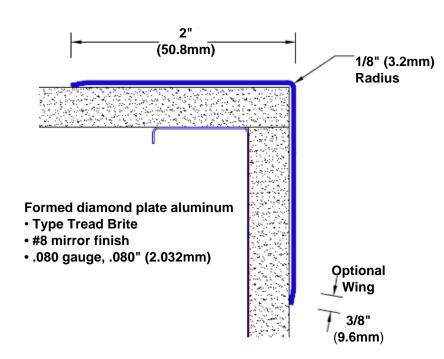

## Diamond Plate Aluminum Corner Guard 120" x 2" x 2" x 90°

## Features:

- · Custom lengths, angles and wing sizes
- Available with 3/4" (19) radius
- Type Tread Brite diamond plate aluminum
- Stock lengths: 4' (1219mm) & 8' (2438mm)

## **Mounting Options:**

 Standard mounting Adhesive:

Construction adhesive supplied separately

 Optional mounting Standard Drilling:

Clearance holes for #8 fastener wood screw.

Countersunk Drilling:

#8 x 1 1/4" (31.75mm) oval head wood screw supplied separately as required.