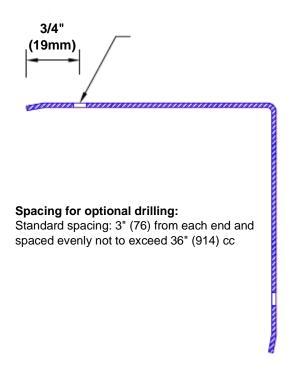

## **Mounting Options:**

Standard mounting
Adhasive

Adhesive:

Construction adhesive supplied separately

 Optional mounting Standard Drilling:

Clearance holes for #8 fastener wood screw.

Countersunk

Drilling: