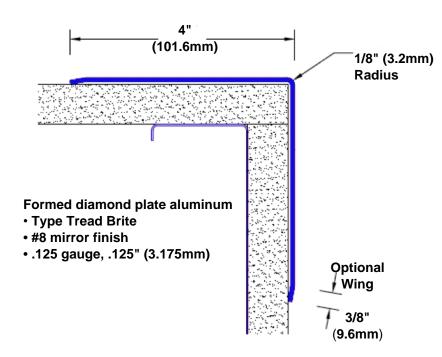

## Diamond Plate Aluminum Corner Guard 24" x 4" x 4" x 90°

## Features:

- · Custom lengths, angles and wing sizes
- Available with 3/4" (19) radius
- Type Tread Brite diamond plate aluminum
- Stock lengths: 4' (1219mm) & 8' (2438mm)