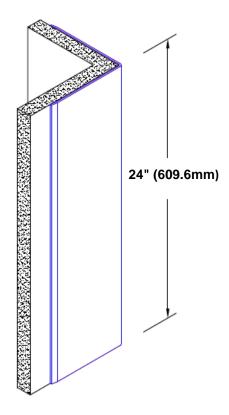

## **TheCornerGuardStore**

## Diamond Plate Aluminum Corner Guard 24" x 4" x 4" x 90°



## Features:

- · Custom lengths, angles and wing sizes
- Available with 3/4" (19) radius
- Type Tread Brite diamond plate aluminum
- Stock lengths: 4' (1219mm) & 8' (2438mm)

## **Mounting Options:**

Standard mounting
Adhasive

Adhesive:

Construction adhesive supplied separately

 Optional mounting Standard Drilling:

Clearance holes for #8 fastener wood screw.

Countersunk

Drilling:

#8 x 1 1/4" (31.75mm) oval head wood screw supplied separately as required.







Tel: 800-516-4036 <u>www.thecornerguardstore.com</u>

Fax: 952-303-3773 sales@thecornerguardstore.com