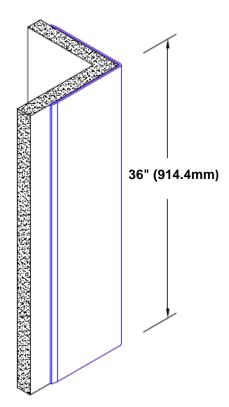

## Diamond Plate Aluminum Corner Guard 36" x 4" x 4" x 90°

## Features:

- · Custom lengths, angles and wing sizes
- Available with 3/4" (19) radius
- Type Tread Brite diamond plate aluminum
- Stock lengths: 4' (1219mm) & 8' (2438mm)