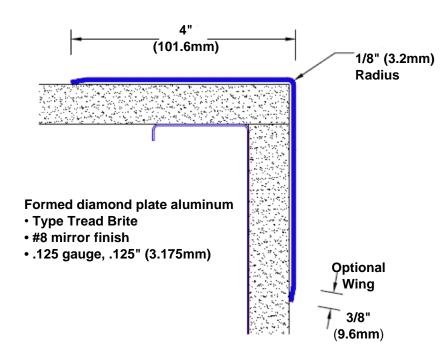

## Diamond Plate Aluminum Corner Guard 36" x 4" x 4" x 90°

## Features:

- · Custom lengths, angles and wing sizes
- Available with 3/4" (19) radius
- Type Tread Brite diamond plate aluminum
- Stock lengths: 4' (1219mm) & 8' (2438mm)