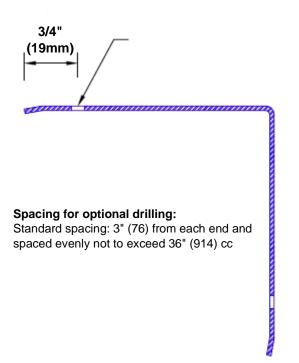

## **Mounting Options:**

Standard mounting
Adhasive

Adhesive:

Construction adhesive supplied separately

 Optional mounting Standard Drilling:

Clearance holes for #8 fastener wood screw.

Countersunk

Drilling: