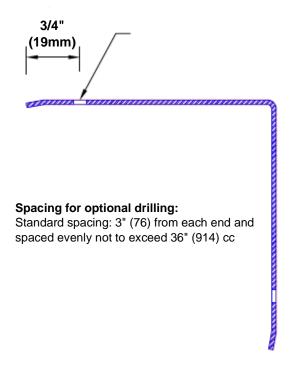

## Features:

- · Custom lengths, angles and wing sizes
- Available with 3/4" (19) radius
- Type Tread Brite diamond plate aluminum
- Stock lengths: 4' (1219mm) & 8' (2438mm)

## **Mounting Options:**

 Standard mounting Adhesive:

Construction adhesive supplied separately

 Optional mounting Standard Drilling:

Clearance holes for #8 fastener wood screw.

Countersunk Drilling:

#8 x 1 1/4" (31.75mm) oval head wood screw supplied separately as required.