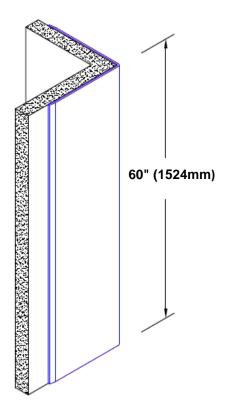

## Diamond Plate Aluminum Corner Guard 60" x 2" x 2" x 90°

## Features:

- · Custom lengths, angles and wing sizes
- Available with 3/4" (19) radius
- Type Tread Brite diamond plate aluminum
- Stock lengths: 4' (1219mm) & 8' (2438mm)