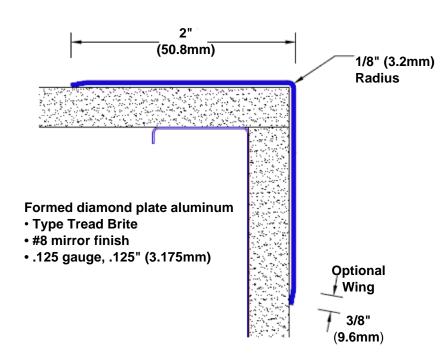

## Diamond Plate Aluminum Corner Guard 60" x 2" x 2" x 90°

## Features:

- · Custom lengths, angles and wing sizes
- Available with 3/4" (19) radius
- Type Tread Brite diamond plate aluminum
- Stock lengths: 4' (1219mm) & 8' (2438mm)

## **Mounting Options:**

 Standard mounting Adhesive:

Construction adhesive supplied separately

 Optional mounting Standard Drilling:

Clearance holes for #8 fastener wood screw.

Countersunk Drilling:

#8 x 1 1/4" (31.75mm) oval head wood screw supplied separately as required.