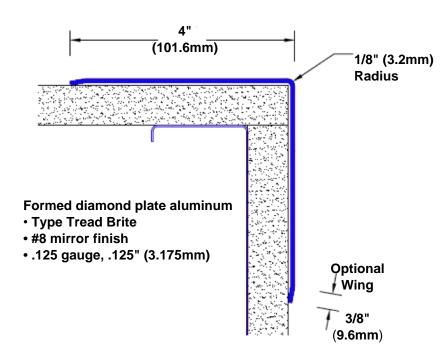

## Features:

- · Custom lengths, angles and wing sizes
- Available with 3/4" (19) radius
- Type Tread Brite diamond plate aluminum
- Stock lengths: 4' (1219mm) & 8' (2438mm)