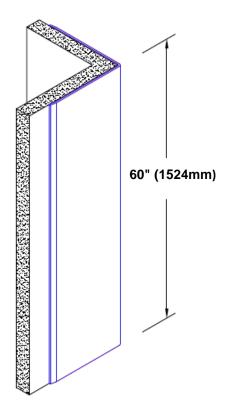

## **TheCornerGuardStore**

## Diamond Plate Aluminum Corner Guard 60" x 4" x 4" x 90°



## Features:

- · Custom lengths, angles and wing sizes
- Available with 3/4" (19) radius
- Type Tread Brite diamond plate aluminum
- Stock lengths: 4' (1219mm) & 8' (2438mm)

## **Mounting Options:**

Standard mounting
Adhasives

Adhesive:

Construction adhesive supplied separately

 Optional mounting Standard Drilling:

Clearance holes for #8 fastener wood screw.

Countersunk

Drilling:

#8 x 1 1/4" (31.75mm) oval head wood screw supplied separately as required.







Tel: 800-516-4036 <u>www.thecornerguardstore.com</u>

Fax: 952-303-3773 sales@thecornerguardstore.com