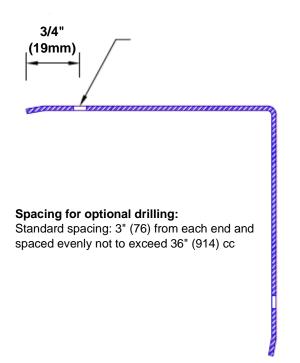

## **Mounting Options:**

Standard mounting
Adhasives

Adhesive:

Construction adhesive supplied separately

 Optional mounting Standard Drilling:

Clearance holes for #8 fastener wood screw.

Countersunk

Drilling: