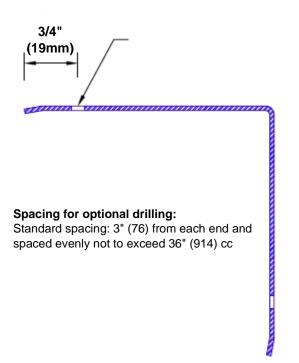

## **Mounting Options:**

· Standard mounting

Adhesive:

Construction adhesive supplied separately

Optional mounting Standard Drilling:

> Clearance holes for #8 fastener wood screw.

Countersunk

Drilling:

#8 x 1 1/4" (31.75mm) oval head wood screw supplied separately as required.

Tel: 800-516-4036

www.thecornerguardstore.com

Fax: 952-303-3773 sales@thecornerguardstore.com