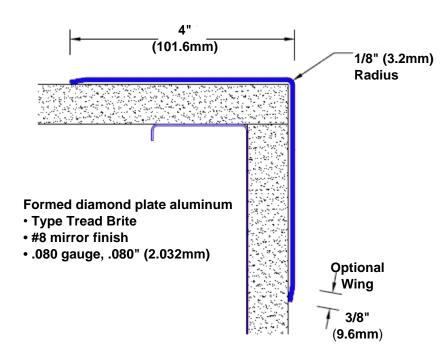

## Diamond Plate Aluminum Corner Guard 94" x 4" x 4" x 90°

## Features:

- · Custom lengths, angles and wing sizes
- Available with 3/4" (19) radius
- Type Tread Brite diamond plate aluminum
- Stock lengths: 4' (1219mm) & 8' (2438mm)