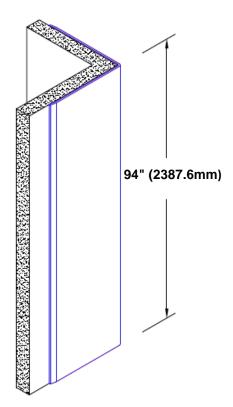

## **TheCornerGuardStore**

## Diamond Plate Aluminum Corner Guard 94" x 4" x 4" x 90°



## Features:

- · Custom lengths, angles and wing sizes
- Available with 3/4" (19) radius
- Type Tread Brite diamond plate aluminum
- Stock lengths: 4' (1219mm) & 8' (2438mm)

## **Mounting Options:**

· Standard mounting

Adhesive:

Construction adhesive supplied separately

Optional mounting Standard Drilling:

> Clearance holes for #8 fastener wood screw.

Countersunk

Drilling:

#8 x 1 1/4" (31.75mm) oval head wood screw supplied separately as required.







Tel: 800-516-4036

www.thecornerguardstore.com

Fax: 952-303-3773 sales@thecornerguardstore.com