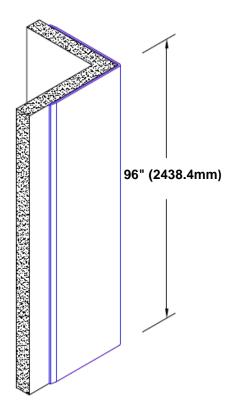

## Diamond Plate Aluminum Corner Guard 96" x 4" x 4" x 90°

## Features:

- · Custom lengths, angles and wing sizes
- Available with 3/4" (19) radius
- Type Tread Brite diamond plate aluminum
- Stock lengths: 4' (1219mm) & 8' (2438mm)