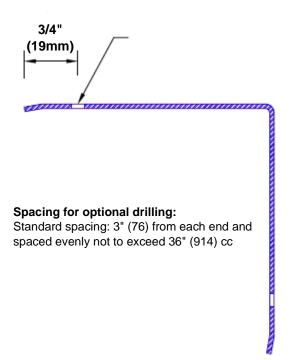

## **Mounting Options:**

· Standard mounting

Adhesive:

Construction adhesive supplied separately

Optional mounting Standard Drilling:

> Clearance holes for #8 fastener wood screw.

Countersunk

Drilling: