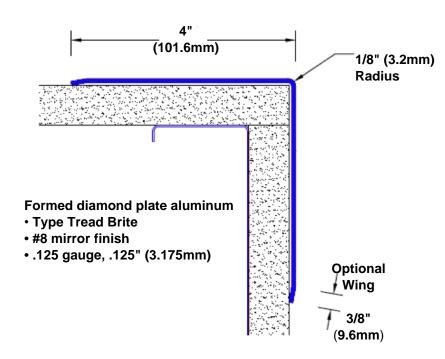

## Diamond Plate Aluminum Corner Guard 96" x 4" x 4" x 90°

## Features:

- · Custom lengths, angles and wing sizes
- Available with 3/4" (19) radius
- Type Tread Brite diamond plate aluminum
- Stock lengths: 4' (1219mm) & 8' (2438mm)