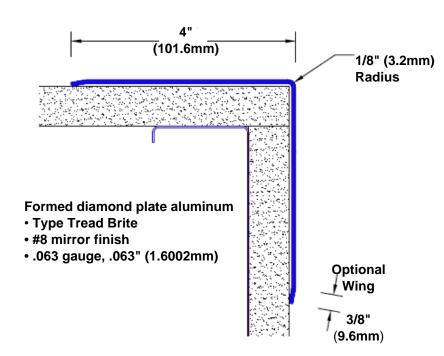

## Diamond Plate Aluminum Corner Guard 120" x 4" x 4" x 90°

## Features:

- · Custom lengths, angles and wing sizes
- Available with 3/4" (19) radius
- Type Tread Brite diamond plate aluminum
- Stock lengths: 4' (1219mm) & 8' (2438mm)

## **Mounting Options:**

Standard mounting Adhesive:

Construction adhesive supplied separately

 Optional mounting Standard Drilling:

Clearance holes for #8 fastener wood screw.

Countersunk

Drilling:

#8 x 1 1/4" (31.75mm) oval head wood screw supplied separately as required.