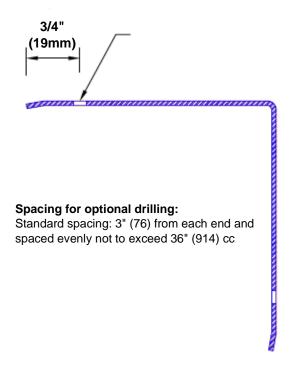

## Features:

- · Custom lengths, angles and wing sizes
- Available with 3/4" (19) radius
- Type Tread Brite diamond plate aluminum
- Stock lengths: 4' (1219mm) & 8' (2438mm)

## **Mounting Options:**

Standard mounting Adhesive:

Construction adhesive supplied separately

 Optional mounting Standard Drilling:

Clearance holes for #8 fastener wood screw.

Countersunk

Drilling:

#8 x 1 1/4" (31.75mm) oval head wood screw supplied separately as required.