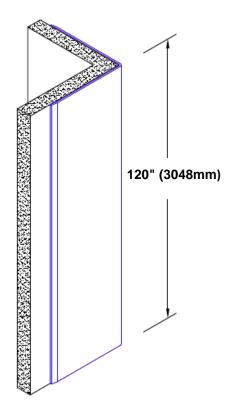

## Diamond Plate Aluminum Corner Guard 120" x 4" x 4" x 90°

## Features:

- · Custom lengths, angles and wing sizes
- Available with 3/4" (19) radius
- Type Tread Brite diamond plate aluminum
- Stock lengths: 4' (1219mm) & 8' (2438mm)