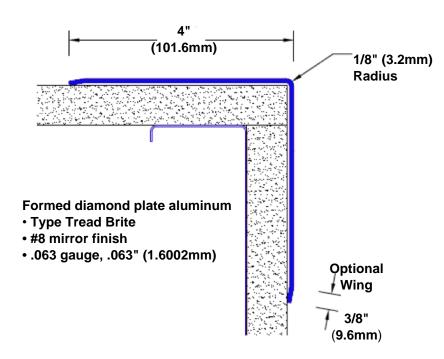

## Diamond Plate Aluminum Corner Guard 24" x 4" x 4" x 90°

## Features:

- · Custom lengths, angles and wing sizes
- · Available with 3/4" (19) radius
- Type Tread Brite diamond plate aluminum
- Stock lengths: 4' (1219mm) & 8' (2438mm)