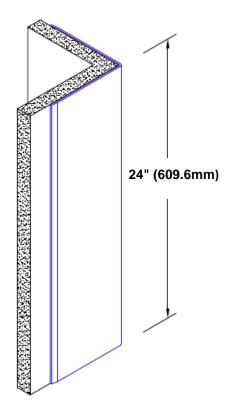

## **TheCornerGuardStore**

## Diamond Plate Aluminum Corner Guard 24" x 4" x 4" x 90°



## Features:

- · Custom lengths, angles and wing sizes
- · Available with 3/4" (19) radius
- Type Tread Brite diamond plate aluminum
- Stock lengths: 4' (1219mm) & 8' (2438mm)

## **Mounting Options:**

Standard mounting Adhesive:

Construction adhesive supplied separately

 Optional mounting Standard Drilling:

Clearance holes for #8 fastener wood screw.

Countersunk

Drilling:

#8 x 1 1/4" (31.75mm) oval head wood screw supplied separately as required.







Tel: 800-516-4036 <u>www.thecornerguardstore.com</u>

Fax: 952-303-3773 sales@thecornerguardstore.com