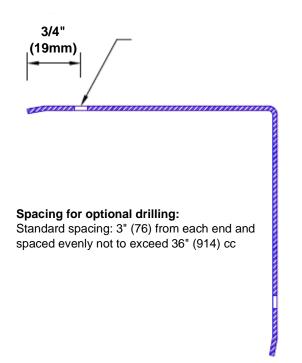

## Features:

- · Custom lengths, angles and wing sizes
- · Available with 3/4" (19) radius
- Type Tread Brite diamond plate aluminum
- Stock lengths: 4' (1219mm) & 8' (2438mm)

## **Mounting Options:**

Standard mounting Adhesive:

Construction adhesive supplied separately

 Optional mounting Standard Drilling:

Clearance holes for #8 fastener wood screw.

Countersunk

Drilling:

#8 x 1 1/4" (31.75mm) oval head wood screw supplied separately as required.