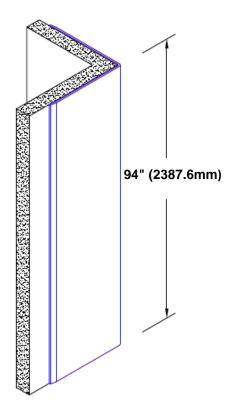

## Diamond Plate Aluminum Corner Guard 94" x 2" x 2" x 90°

## Features:

- · Custom lengths, angles and wing sizes
- Available with 3/4" (19) radius
- Type Tread Brite diamond plate aluminum
- Stock lengths: 4' (1219mm) & 8' (2438mm)