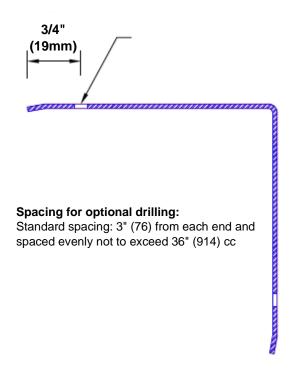

## Features:

- · Custom lengths, angles and wing sizes
- Available with 3/4" (19) radius
- Type Tread Brite diamond plate aluminum
- Stock lengths: 4' (1219mm) & 8' (2438mm)

## **Mounting Options:**

Standard mounting Adhesive:

Construction adhesive

supplied separately Optional mounting

Standard Drilling:

Clearance holes for #8 fastener wood screw.

Countersunk

Drilling:

#8 x 1 1/4" (31.75mm) oval head wood screw supplied separately as required.

Tel: 800-516-4036 <u>www.thecornerguardstore.com</u>

Fax: 952-303-3773 sales@thecornerguardstore.com