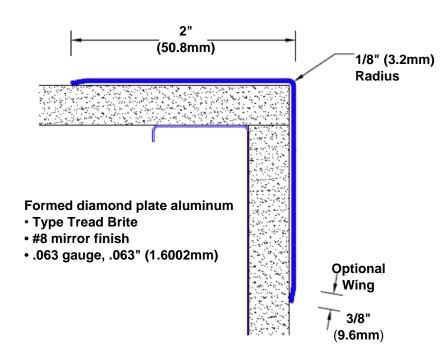

## Diamond Plate Aluminum Corner Guard 94" x 2" x 2" x 90°

## Features:

- · Custom lengths, angles and wing sizes
- Available with 3/4" (19) radius
- Type Tread Brite diamond plate aluminum
- Stock lengths: 4' (1219mm) & 8' (2438mm)