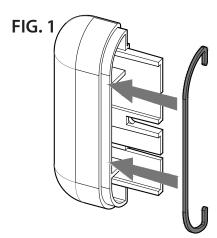

## Installation Instructions 1400WG Reveal

Please read all instructions before installing wall guard.

Material must be stored, installed and used in environmentally controlled conditions.

1. Slip reveal over locator surface on End Caps, Inside and Outside Corners. **See Fig. 1 & 2**.