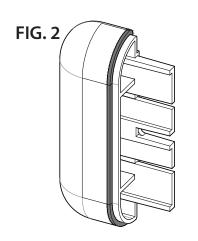

## Installation Instructions 1400WG Reveal

Please read all instructions before installing wall guard.

Material must be stored, installed and used in environmentally controlled conditions.

1. Slip reveal over locator surface on End Caps, Inside and Outside Corners. **See Fig. 1 & 2**.