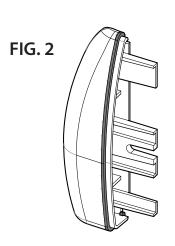

## Installation Instructions 1500WG Reveal

Please read all instructions before installing wall guard.

Material must be stored, installed and used in environmentally controlled conditions.

1. Slip reveal over locator surface on End Caps, Inside and Outside Corners. **See Fig. 1 & 2**.