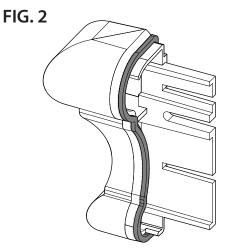

## Installation Instructions 2700CR Reveal

Please read all instructions before installing chair rail.

Material must be stored, installed and used in environmentally controlled conditions.

1. Slip reveal over locator surface on End Caps, Inside and Outside Corners. **See Fig. 1 & 2**.