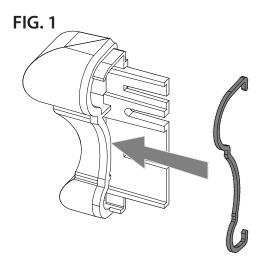

## Installation Instructions 2700CR Reveal

Please read all instructions before installing chair rail.

Material must be stored, installed and used in environmentally controlled conditions.

1. Slip reveal over locator surface on End Caps, Inside and Outside Corners. **See Fig. 1 & 2**.