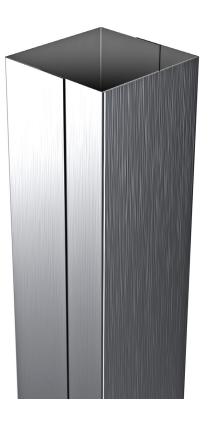

## **Stainless Steel Column Covers**

Square Standard & Square Standard 3/4" Radius Column Cover

- Offered in custom sizes.
- Offered in 20 gauge sheet
- Height range offered 48" [1219] 144" [3657]
- Install using supplied adhesive or rivet on (rivets by others)

## TURED UNITS

el Column Cover ainless steel column cover systems widths to be 16" [406] [1219] - 144" [3657] ess - 18 or 20 gauge el - Type 304 (type 304 conforms to

Brushed in accordance with ASTM

20 gauge onforms to NSF Standard 51)