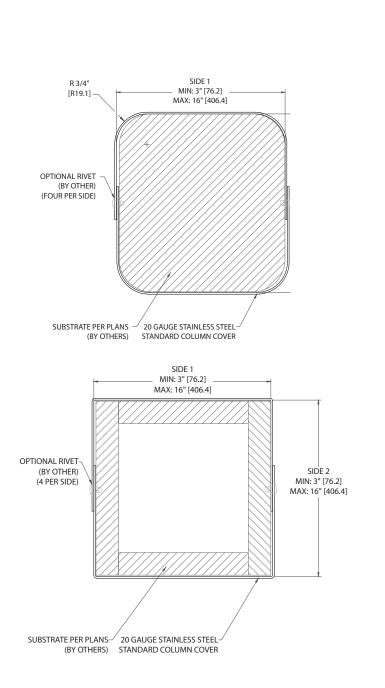

## **Stainless Steel Column Covers**

Square Standard & Square Standard 3/4" Radius Column Cover

- Offered in custom sizes.
- Offered in 20 gauge sheet
- Height range offered 48" [1219] 144" [3657]
- Install using supplied adhesive or rivet on (rivets by others)

## TURED UNITS

el Column Cover ainless steel column cover systems widths to be 16" [406] [1219] - 144" [3657] ess - 18 or 20 gauge el - Type 304 (type 304 conforms to

Brushed in accordance with ASTM

20 gauge onforms to NSF Standard 51)