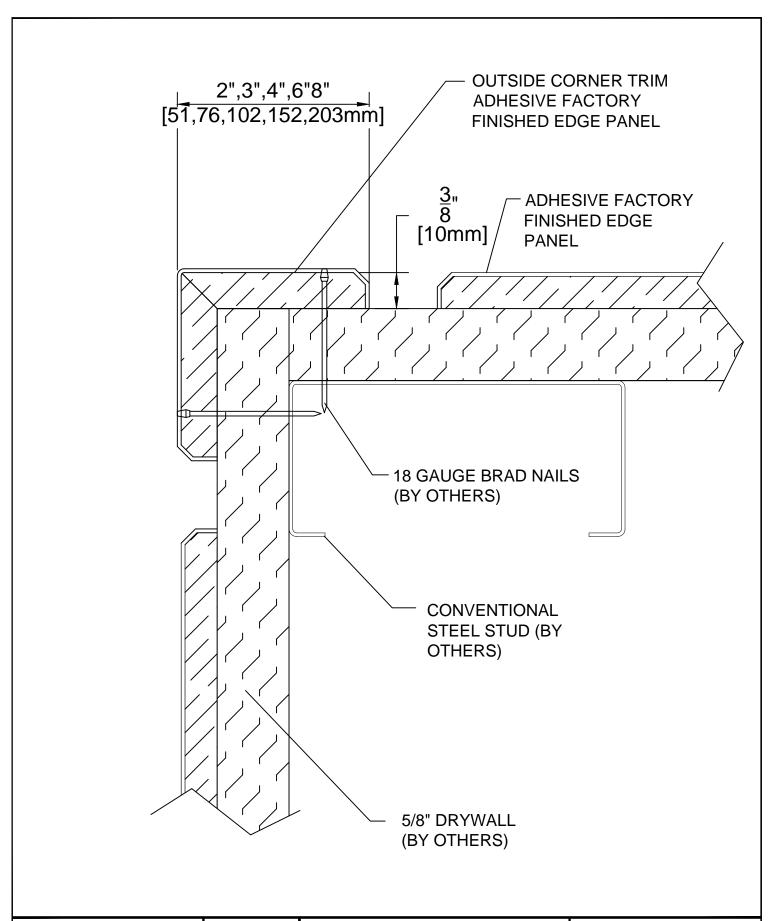

Palladium® Wall Panels Adhesive, Factory Finished Edge, Inside Corner Trim

|   | DATE:      | 07/01/13  |
|---|------------|-----------|
| • | SCALE      | 1:1       |
|   | DOC.CADIPC | .097/rev1 |

Palladium® Wall Panels Adhesive, Factory Finished Edge, Outside Corner Trim