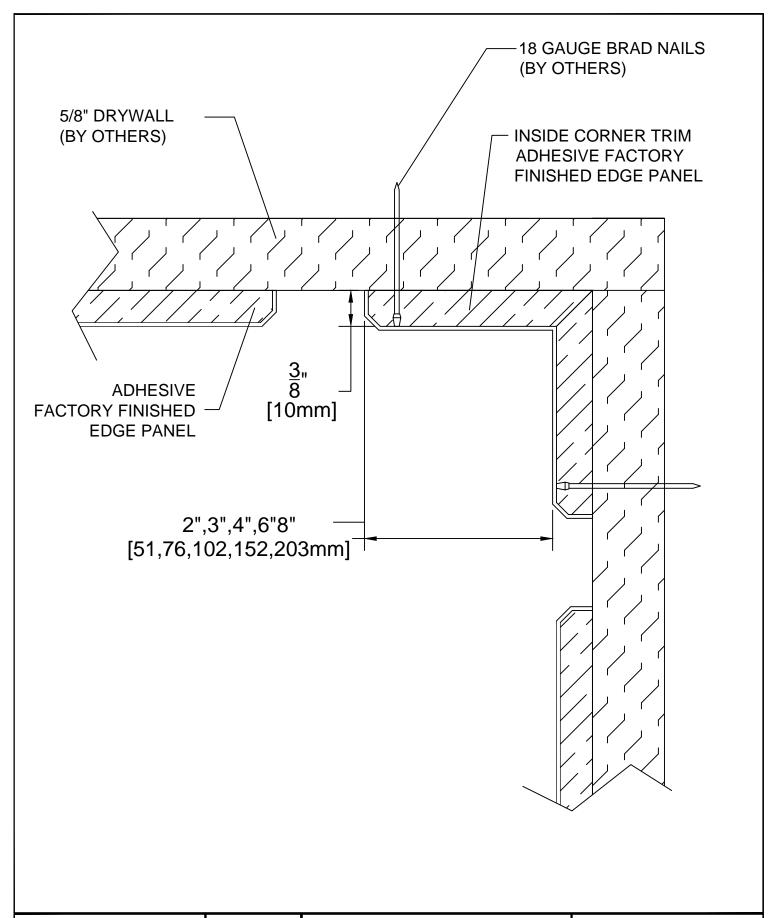

Palladium® Wall Panels Adhesive, Factory Finished Edge, Inside Corner Trim

|   | DATE:      | 07/01/13  |
|---|------------|-----------|
| • | SCALE      | 1:1       |
|   | DOC.CADIPC | .097/rev1 |

Palladium® Wall Panels Adhesive, Factory Finished Edge, Outside Corner Trim