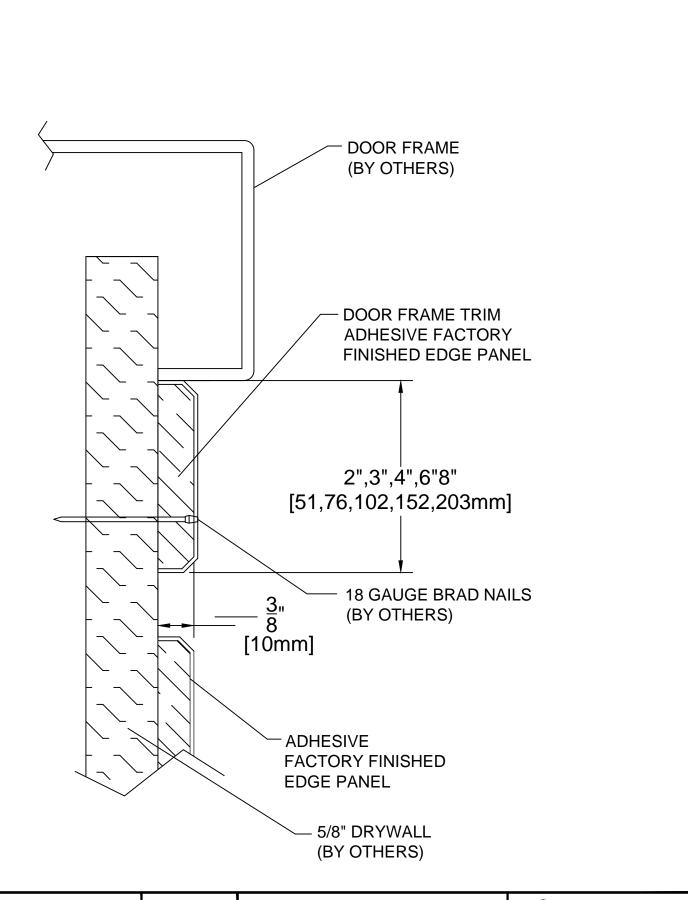

|   | DATE:               | 07/01/13 |
|---|---------------------|----------|
| • | SCALE               | 1:1      |
|   | DOC.CADIPC.097/rev1 |          |

Palladium® Wall Panels Adhesive, Factory Finished Edge, Door Frame Trim