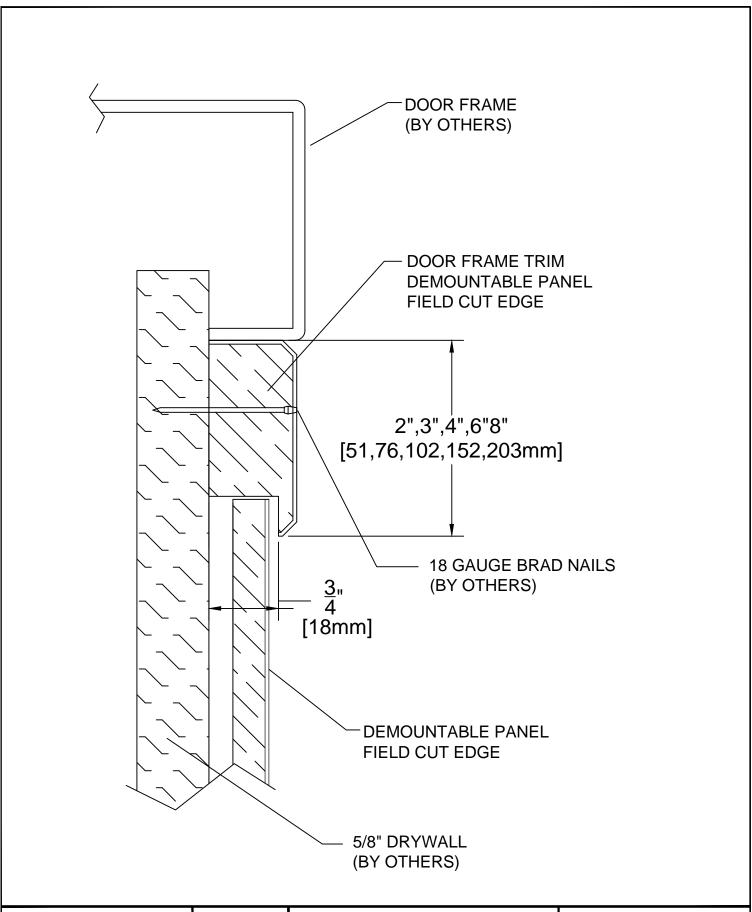

| IPC <sup>™</sup> •             | ŀ |
|--------------------------------|---|
| DOOR + WALL PROTECTION SYSTEMS |   |

|   | DATE:               | 07/01/13 |
|---|---------------------|----------|
| • | SCALE               | 1:1      |
|   | DOC.CADIPC.098/rev1 |          |

Palladium® Wall Panels Demountable, Field Cut Edge, Door Frame Trim