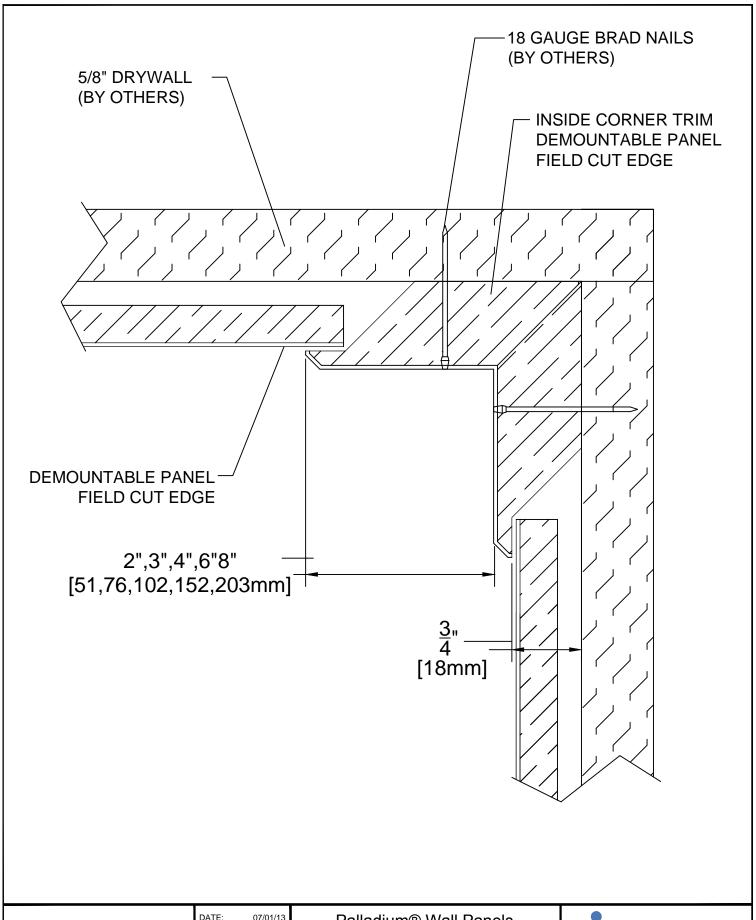

IPC™•

DOOR + WALL PROTECTION SYSTEMS

|   | DATE:               | 07/01/13 |
|---|---------------------|----------|
| • | SCALE               | 1:1      |
|   | DOC.CADIPC.098/rev1 |          |

Palladium® Wall Panels Demountable, Field Cut Edge, Inside Corner Trim