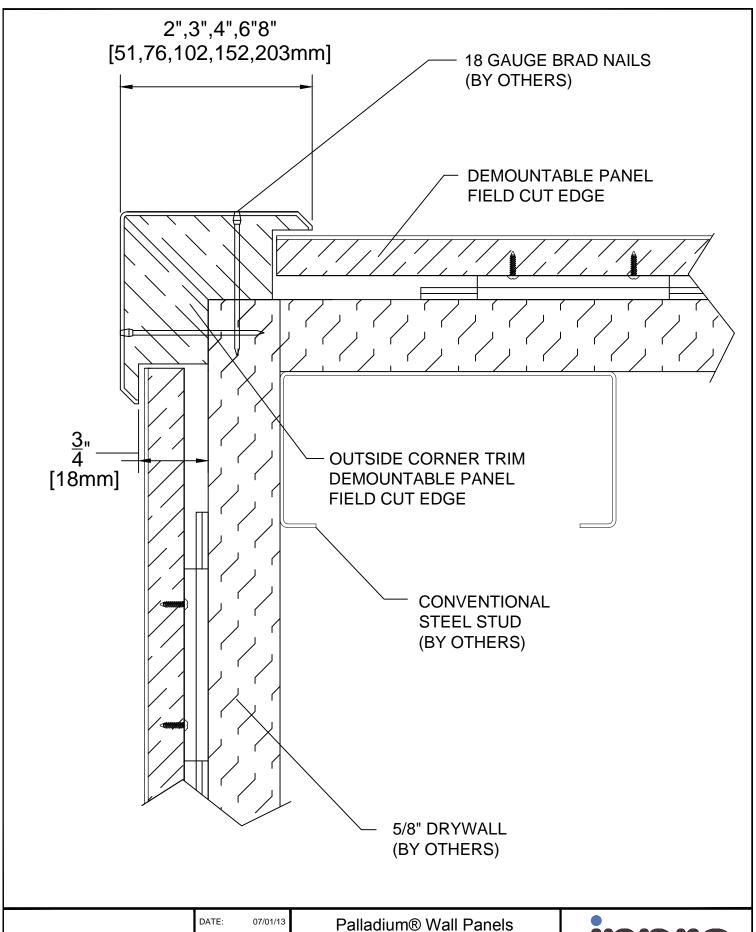

IPC™•
DOOR+WALL PROTECTION SYSTEMS

|   | DATE:               | 07/01/13 |
|---|---------------------|----------|
| • | SCALE               | 1:1      |
|   | DOC.CADIPC.098/rev1 |          |

Palladium® Wall Panels
Demountable, Field Cut Edge,
Outside Corner Trim