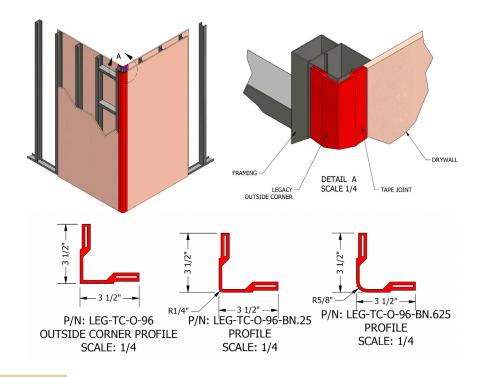

## GFRG TAPE-IN CORNER GUARDS

Introducing the future of corner protection: GFRG tape corner guards! Say goodbye to bulky and unsightly surface corner guards that detract from the aesthetics of your space. Our GFRG tape seamlessly blends into any environment while providing superior impact resistance and durability.

## Benefits of The Legacy Tape-in Corner Guards

- Seamless Integration
- Durability and Strength
- Flexibility and Versatility
- Enhanced Aesthetics
- Time and Labor Savings
- Fire Resistance

In summary, The Legacy Corner Guards offer a superior alternative to traditional corner guards,

providing seamless integration, durability, flexibility, enhanced aesthetics, time savings, and fire resistance. Incorporating these innovative corner guards into your projects can elevate their quality while optimizing efficiency and long-term performance.