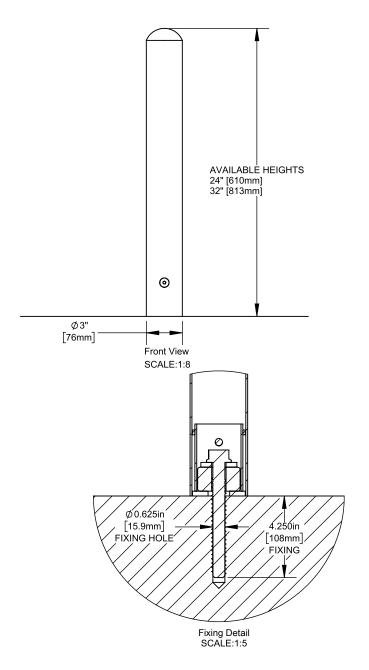

FlexCore Post 3 Post Part Numbers Height Stainless Finish 24" [610mm] CSFP-3-24 32" [813mm] CSFP-3-32 0 3/4 x 5" Redhead Tapcon Anchor LDT-3454 Washer CSFP-3-WASHER Ring CSFP-3-RING Cup CSFP-3-CUP 3/8-16 x 3" Flat Socket Head Cap Screw SCALE:1:8