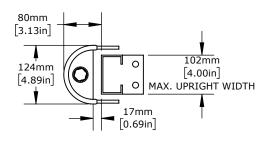

for Standard Racks

406mm [16.00in] 19mm [0.75in] 184mm 7.25in

16" Shock Absorbing Rack Guard

for Wide Racks

CSRG-SHOCK-10-KIT

for Standard Racks

**Top View - Standard Racks** 

102mm [4.00in] 140mm 165mm [5.50in] 6.50in MAX. UPRIGHT WIDTH 19mm [0.75in]