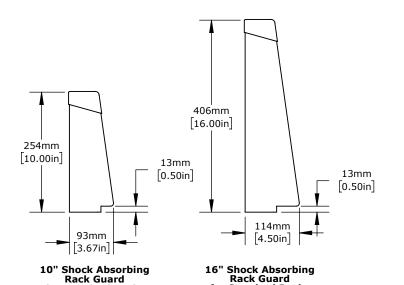

for Standard Racks

406mm [16.00in] 19mm [0.75in] 184mm 7.25in

16" Shock Absorbing Rack Guard

for Wide Racks

CSRG-SHOCK-10-KIT

for Standard Racks

**Top View - Standard Racks** 

102mm [4.00in] 140mm 165mm [5.50in] 6.50in MAX. UPRIGHT WIDTH 19mm [0.75in]