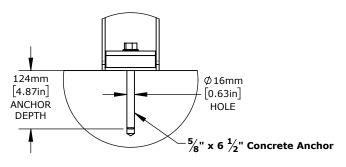

for Standard Racks

406mm [16.00in] 19mm [0.75in] 184mm 7.25in

16" Shock Absorbing Rack Guard

for Wide Racks

CSRG-SHOCK-10-KIT

for Standard Racks

**Top View - Standard Racks** 

102mm [4.00in] 140mm 165mm [5.50in] 6.50in MAX. UPRIGHT WIDTH 19mm [0.75in]