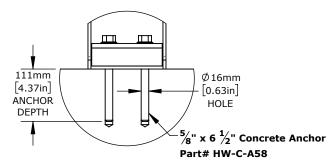

**RG-K-150** 

**Top View - Wide Racks** 

Shock Absorbing Rack Guards Customer Drawing **McCue** Peabody, MA 01960, USA +1 (800) 800 8503 customercare@mccue.com Milton Keynes, United Kingdom +44 (0)1908 365 511 uksales@mccue.com Xiamen, Fujian, China +86-592-2200790 mccue.com in t