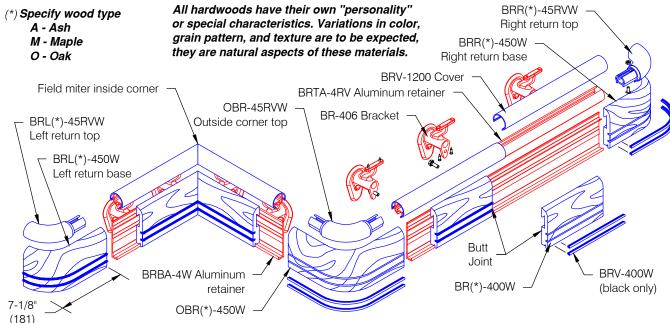

#### Handrail

- ADA Compliant
- Class A fire rating
- Molded returns with hardware
- Molded outside corners with hardware
- Stock length 12'-0" (3658)

#### Wood

- Wall returns with hardware
- Outside corners with hardware
- Stock lengths:

Wood - random 6'-0" (1829) to 16'-0" (4877)

Aluminum - 12'-0" (3658)

#### Wood

- Manufacturer's standard stain colors
- Custom stain colors available
- Oak, maple, or ash hardwoods
- Custom woods available