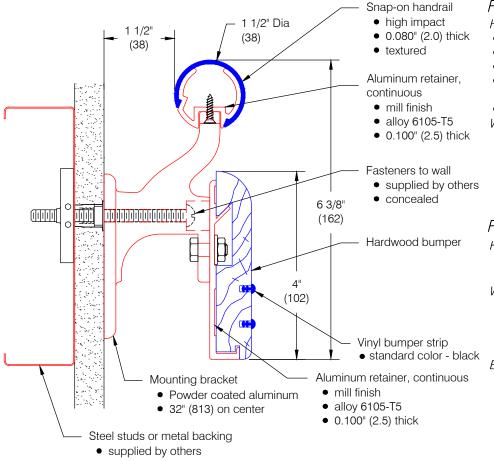

#### Handrail

- ADA Compliant
- Class A fire rating
- Molded returns with hardware
- Molded outside corners with hardware
- Stock length 12'-0" (3658)

#### Wood

- Wall returns with hardware
- Outside corners with hardware
- Stock lengths:

Wood - random 6'-0" (1829) to 16'-0" (4877)

Aluminum - 12'-0" (3658)

### Handrail

- Manufacturer's standard colors
- Custom colors available

#### Wood

- Manufacturer's standard stain colors
- Custom stain colors available
- Oak, maple, or ash hardwoods
- Custom woods available

## Bracket

- Powder coated aluminum
- Manufacturers standard colors
- · Concealed wall mount hardware

Pawling Corporation reserves the right to discontinue a design or modify an existing design without prior notice