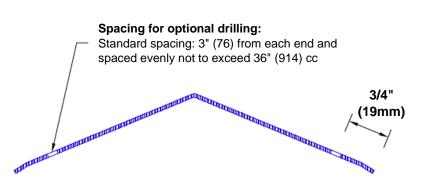

## Mounting Options:

 Standard mounting

Adhesive:

Construction adhesive supplied separately

 Optional mounting Standard Drilling:

> Clearance holes for #8 fastener wood screw.

Countersunk

Drilling:

#8 x 1 1/4" (31.75mm) oval head wood screw supplied separately as required.

Tel: 800-516-4036

www.thecornerguardstore.com

Fax: 952-303-3773 sales@thecornerguardstore.com