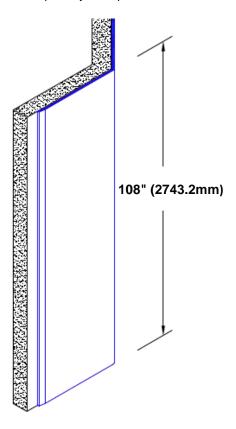

## Stainless Steel Corner Guard 108" x 3/4" x 3/4" x 135°

## Features:

- · Custom lengths, angles and wing sizes
- Available with 3/4" (19) radius
- Type 304 stainless steel
- Stock lengths: 4' (1219mm) & 8' (2438mm)