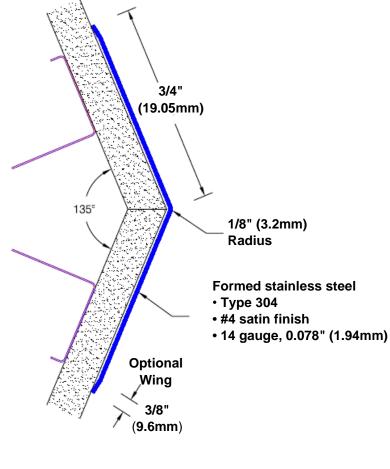

## Stainless Steel Corner Guard 108" x 3/4" x 3/4" x 135°

## Features:

- · Custom lengths, angles and wing sizes
- Available with 3/4" (19) radius
- Type 304 stainless steel
- Stock lengths: 4' (1219mm) & 8' (2438mm)