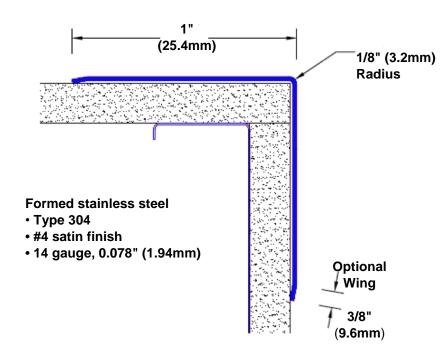

## Stainless Steel Corner Guard 108" x 1" x 1" x 90°

## Features:

- · Custom lengths, angles and wing sizes
- Available with 3/4" (19) radius
- Type 304 stainless steel
- Stock lengths: 4' (1219mm) & 8' (2438mm)