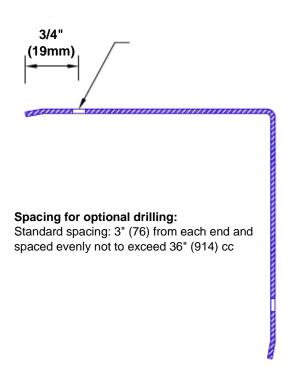

## Features:

- · Custom lengths, angles and wing sizes
- Available with 3/4" (19) radius
- Type 304 stainless steel
- Stock lengths: 4' (1219mm) & 8' (2438mm)

## **Mounting Options:**

 Standard mounting

Adhesive:

Construction adhesive supplied separately

 Optional mounting Standard Drilling:

> Clearance holes for #8 fastener wood screw.

Countersunk

Drilling: