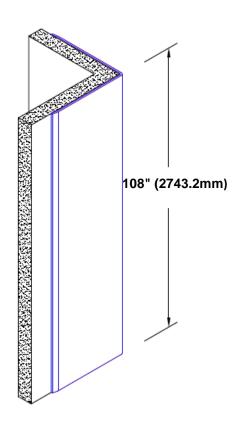

## Stainless Steel Corner Guard 108" x 1" x 1" x 90°

## Features:

- · Custom lengths, angles and wing sizes
- Available with 3/4" (19) radius
- Type 304 stainless steel
- Stock lengths: 4' (1219mm) & 8' (2438mm)