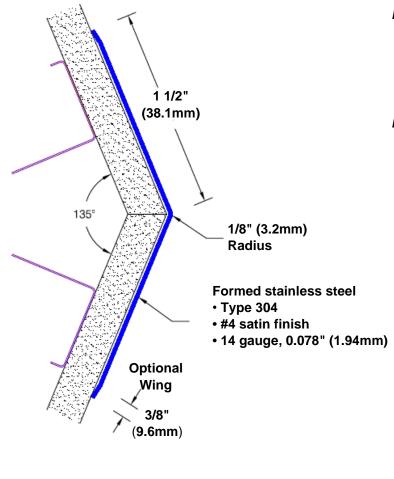

## Stainless Steel Corner Guard 108" x 1 1/2" x 1 1/2" x 135°

## Features:

- · Custom lengths, angles and wing sizes
- · Available with 3/4" (19) radius
- Type 304 stainless steel
- Stock lengths: 4' (1219mm) & 8' (2438mm)