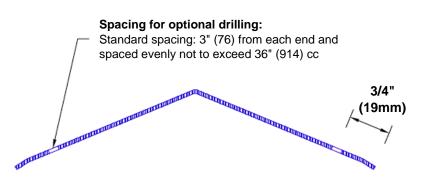

## **Mounting Options:**

Standard mounting Adhesive:

Construction adhesive supplied separately

 Optional mounting Standard Drilling:

Clearance holes for #8 fastener wood screw.

Countersunk

Drilling:

#8 x 1 1/4" (31.75mm) oval head wood screw supplied separately as required.