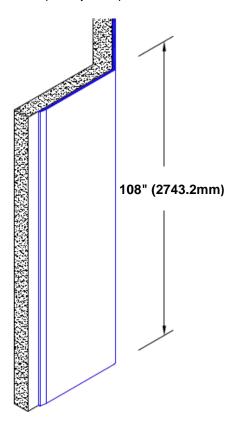

## **TheCornerGuardStore**

## Stainless Steel Corner Guard 108" x 1 1/2" x 1 1/2" x 135°



## Features:

- · Custom lengths, angles and wing sizes
- · Available with 3/4" (19) radius
- Type 304 stainless steel
- Stock lengths: 4' (1219mm) & 8' (2438mm)

## **Mounting Options:**

Standard mounting Adhesive:

Construction adhesive supplied separately

 Optional mounting Standard Drilling:

Clearance holes for #8 fastener wood screw.

Countersunk

Drilling:

#8 x 1 1/4" (31.75mm) oval head wood screw supplied separately as required.







Tel: 800-516-4036 www.thecornerguardstore.com

Fax: 952-303-3773 sales@thecornerguardstore.com