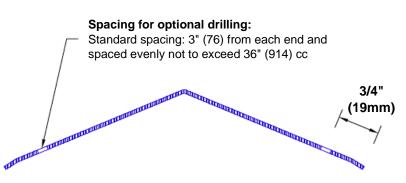

## **Mounting Options:**

Standard mounting Adhesive:

Construction adhesive supplied separately

 Optional mounting Standard Drilling:

Clearance holes for #8 fastener wood screw.

Countersunk

Drilling:

#8 x 1 1/4" (31.75mm) oval head wood screw supplied separately as required.