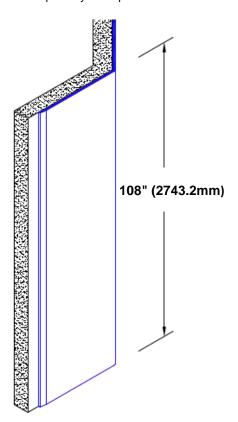

## Stainless Steel Corner Guard 108" x 2" x 2" x 135°

## Features:

- · Custom lengths, angles and wing sizes
- Available with 3/4" (19) radius
- · Type 304 stainless steel
- Stock lengths: 4' (1219mm) & 8' (2438mm)