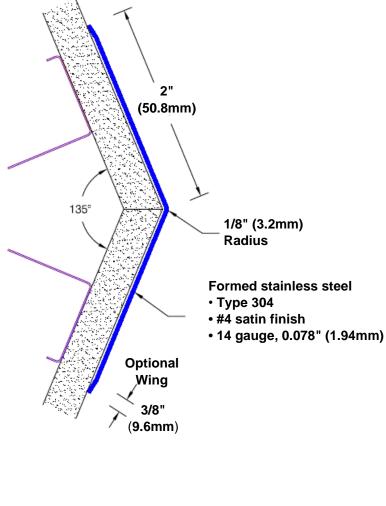

## Stainless Steel Corner Guard 108" x 2" x 2" x 135°

## Features:

- · Custom lengths, angles and wing sizes
- Available with 3/4" (19) radius
- · Type 304 stainless steel
- Stock lengths: 4' (1219mm) & 8' (2438mm)

## **Mounting Options:**

Standard mounting Adhesive:

Construction adhesive supplied separately

 Optional mounting Standard Drilling:

Clearance holes for #8 fastener wood screw.

Countersunk

Drilling:

#8 x 1 1/4" (31.75mm) oval head wood screw supplied separately as required.