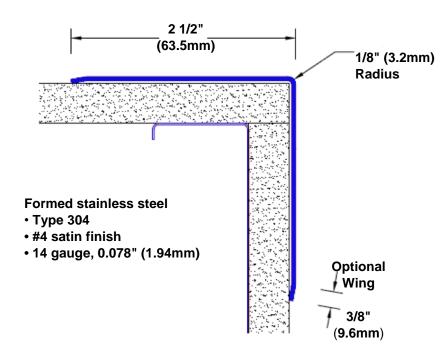

## Stainless Steel Corner Guard 108" x 2 1/2" x 2 1/2" x 90°

## Features:

- · Custom lengths, angles and wing sizes
- Available with 3/4" (19) radius
- Type 304 stainless steel
- Stock lengths: 4' (1219mm) & 8' (2438mm)