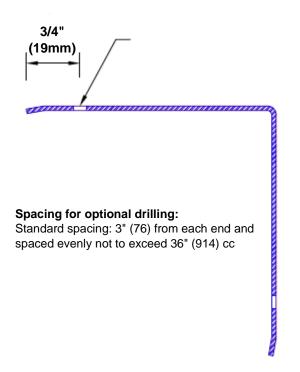

## Mounting Options:

 Standard mounting

Adhesive:

Construction adhesive supplied separately

 Optional mounting Standard

Drilling:

Clearance holes for #8 fastener wood screw.

Countersunk

Drilling:

#8 x11/4" (31.75mm) oval head wood screw supplied separately as required.

Tel: 800-516-4036

www.thecornerguardstore.com

Fax: 952-303-3773 sales@thecornerguardstore.com