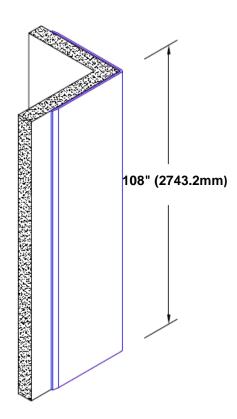

## **TheCornerGuardStore**

## Stainless Steel Corner Guard 108" x 2 1/2" x 2 1/2" x 90°



## Features:

- · Custom lengths, angles and wing sizes
- Available with 3/4" (19) radius
- Type 304 stainless steel
- Stock lengths: 4' (1219mm) & 8' (2438mm)

## Mounting Options:

 Standard mounting

Adhesive:

Construction adhesive supplied separately

 Optional mounting Standard

Drilling:

Clearance holes for #8 fastener wood screw.

Countersunk

Drilling:

#8 x11/4" (31.75mm) oval head wood screw supplied separately as required.







Tel: 800-516-4036

www.thecornerguardstore.com

Fax: 952-303-3773 sales@thecornerguardstore.com