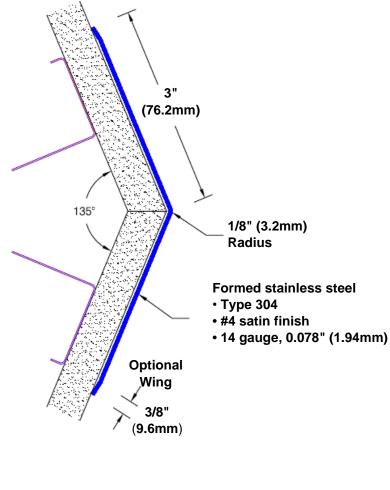

## Stainless Steel Corner Guard 108" x 3" x 3" x 135°

## Features:

- · Custom lengths, angles and wing sizes
- Available with 3/4" (19) radius
- Type 304 stainless steel
- Stock lengths: 4' (1219mm) & 8' (2438mm)