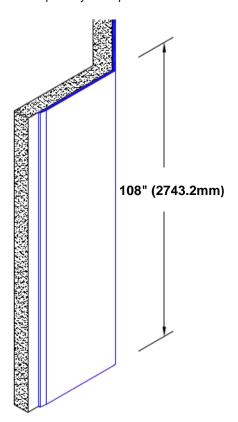

## Stainless Steel Corner Guard 108" x 3" x 3" x 135°

## Features:

- · Custom lengths, angles and wing sizes
- Available with 3/4" (19) radius
- Type 304 stainless steel
- Stock lengths: 4' (1219mm) & 8' (2438mm)