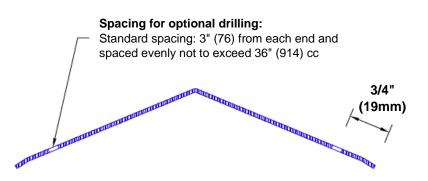

## Mounting Options:

 Standard mounting

Adhesive:

Construction adhesive supplied separately

 Optional mounting Standard Drilling:

> Clearance holes for #8 fastener wood screw.

Countersunk

Drilling:

#8 x 1 1/4" (31.75mm) oval head wood screw supplied separately as required.

Tel: 800-516-4036

www.thecornerguardstore.com

Fax: 952-303-3773 sales@thecornerguardstore.com