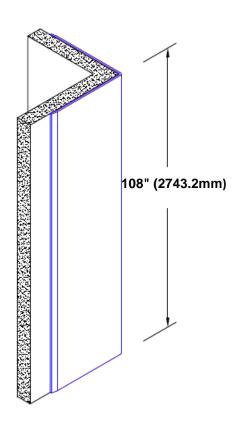

## Stainless Steel Corner Guard 108" x 3" x 3" x 90°

## Features:

- · Custom lengths, angles and wing sizes
- Available with 3/4" (19) radius
- Type 304 stainless steel
- Stock lengths: 4' (1219mm) & 8' (2438mm)