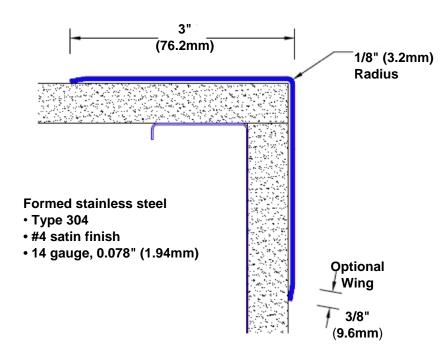

## Stainless Steel Corner Guard 108" x 3" x 3" x 90°

## Features:

- · Custom lengths, angles and wing sizes
- Available with 3/4" (19) radius
- Type 304 stainless steel
- Stock lengths: 4' (1219mm) & 8' (2438mm)