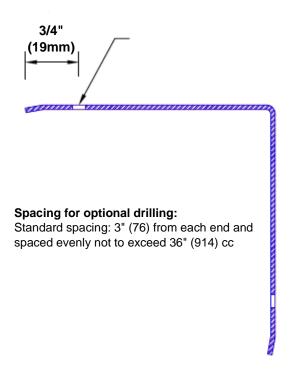

## Features:

- · Custom lengths, angles and wing sizes
- Available with 3/4" (19) radius
- Type 304 stainless steel
- Stock lengths: 4' (1219mm) & 8' (2438mm)

## **Mounting Options:**

 Standard mounting

Adhesive:

Construction adhesive supplied separately

 Optional mounting Standard Drilling:

> Clearance holes for #8 fastener wood screw.

Countersunk

Drilling: