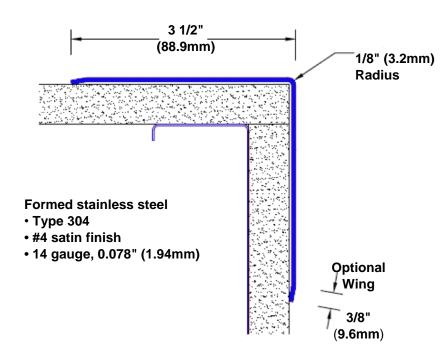

## Stainless Steel Corner Guard 108" x 3 1/2" x 3 1/2" x 90°

## Features:

- · Custom lengths, angles and wing sizes
- Available with 3/4" (19) radius
- · Type 304 stainless steel
- Stock lengths: 4' (1219mm) & 8' (2438mm)