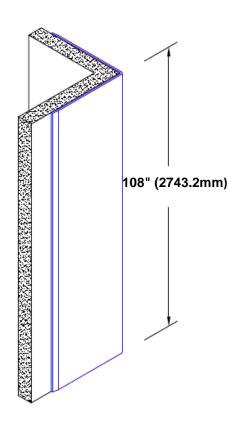

## Stainless Steel Corner Guard 108" x 3 1/2" x 3 1/2" x 90°

## Features:

- · Custom lengths, angles and wing sizes
- Available with 3/4" (19) radius
- · Type 304 stainless steel
- Stock lengths: 4' (1219mm) & 8' (2438mm)