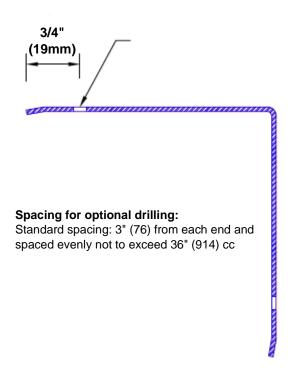

## Features:

- · Custom lengths, angles and wing sizes
- Available with 3/4" (19) radius
- · Type 304 stainless steel
- Stock lengths: 4' (1219mm) & 8' (2438mm)

## **Mounting Options:**

Standard mounting
Adhesive:

Adhesive:

Construction adhesive supplied separately

 Optional mounting Standard Drilling:

Clearance holes for #8 fastener wood screw.

Countersunk

Drilling: