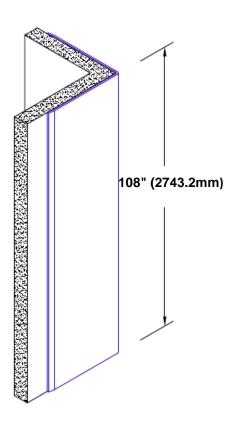

## Stainless Steel Corner Guard 108" x 4" x 4" x 90°

## Features:

- · Custom lengths, angles and wing sizes
- Available with 3/4" (19) radius
- Type 304 stainless steel
- Stock lengths: 4' (1219mm) & 8' (2438mm)