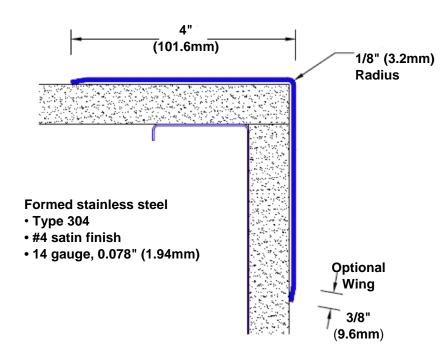

## Stainless Steel Corner Guard 108" x 4" x 4" x 90°

## Features:

- · Custom lengths, angles and wing sizes
- Available with 3/4" (19) radius
- Type 304 stainless steel
- Stock lengths: 4' (1219mm) & 8' (2438mm)