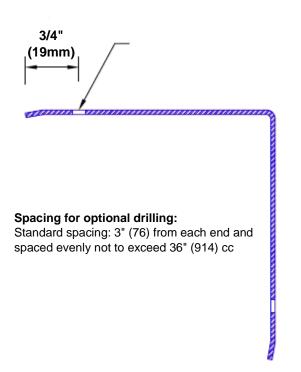

## Features:

- · Custom lengths, angles and wing sizes
- Available with 3/4" (19) radius
- Type 304 stainless steel
- Stock lengths: 4' (1219mm) & 8' (2438mm)

## **Mounting Options:**

Standard mounting
Adhosive:

Adhesive:

Construction adhesive supplied separately

 Optional mounting Standard Drilling:

Clearance holes for #8 fastener wood screw.

Countersunk

Drilling: