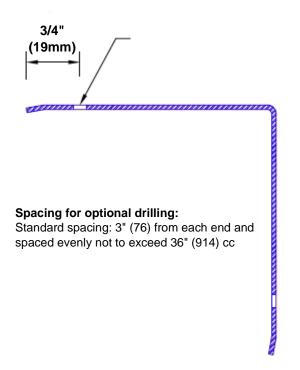

## Mounting Options:

 Standard mounting Adhesive:

Construction adhesive

supplied separately

 Optional mounting Standard Drilling:

> Clearance holes for #8 fastener wood screw.

Countersunk

Drilling:

#8 x11/4" (31.75mm) oval head wood screw supplied separately as required.

Tel: 800-516-4036

www.thecornerguardstore.com

Fax: 952-303-3773 sales@thecornerguardstore.com