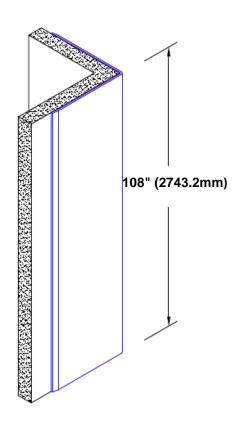

## Stainless Steel Corner Guard 108" x 4 1/2" x 4 1/2" x 90°

## Features:

- · Custom lengths, angles and wing sizes
- Available with 3/4" (19) radius
- Type 304 stainless steel
- Stock lengths: 4' (1219mm) & 8' (2438mm)