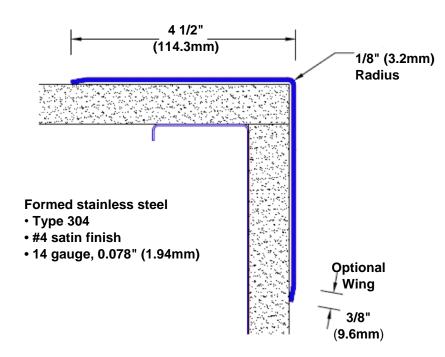

## Stainless Steel Corner Guard 108" x 4 1/2" x 4 1/2" x 90°

## Features:

- · Custom lengths, angles and wing sizes
- Available with 3/4" (19) radius
- Type 304 stainless steel
- Stock lengths: 4' (1219mm) & 8' (2438mm)