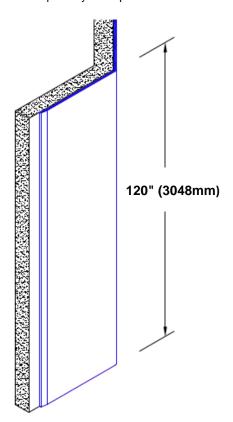

## Stainless Steel Corner Guard 120" x 3/4" x 3/4" x 135°

## Features:

- · Custom lengths, angles and wing sizes
- · Available with 3/4" (19) radius
- Type 304 stainless steel
- Stock lengths: 4' (1219mm) & 8' (2438mm)