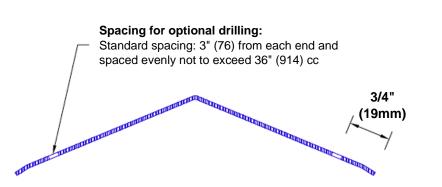

## **Mounting Options:**

Standard mounting
Adhesive:

Adhesive:

Construction adhesive supplied separately

 Optional mounting Standard Drilling:

Clearance holes for #8 fastener wood screw.

Countersunk

Drilling:

#8 x 1 1/4" (31.75mm) oval head wood screw supplied separately as required.

Tel: 800-516-4036

www.thecornerguardstore.com

Fax: 952-303-3773 sales@thecornerguardstore.com