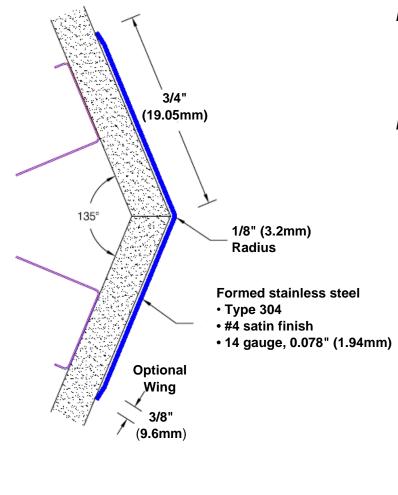

## Stainless Steel Corner Guard 120" x 3/4" x 3/4" x 135°

## Features:

- · Custom lengths, angles and wing sizes
- · Available with 3/4" (19) radius
- Type 304 stainless steel
- Stock lengths: 4' (1219mm) & 8' (2438mm)