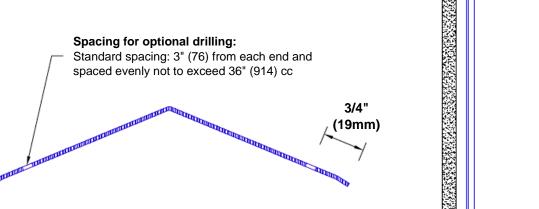

## Mounting Options:

 Standard mounting

Adhesive:

Construction adhesive supplied separately

 Optional mounting Standard Drilling:

> Clearance holes for #8 fastener wood screw.

Countersunk

Drilling:

#8 x 1 1/4" (31.75mm) oval head wood screw supplied separately as required.

Tel: 800-516-4036

www.thecornerguardstore.com

Fax: 952-303-3773 sales@thecornerguardstore.com