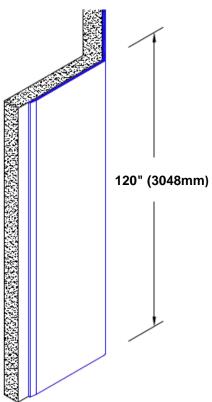

## Stainless Steel Corner Guard 120" x 1" x 1" x 135°

## Features:

- · Custom lengths, angles and wing sizes
- Available with 3/4" (19) radius
- Type 304 stainless steel
- Stock lengths: 4' (1219mm) & 8' (2438mm)