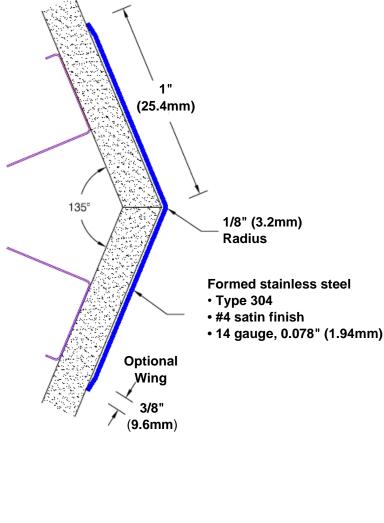

## Stainless Steel Corner Guard 120" x 1" x 1" x 135°

## Features:

- · Custom lengths, angles and wing sizes
- Available with 3/4" (19) radius
- Type 304 stainless steel
- Stock lengths: 4' (1219mm) & 8' (2438mm)