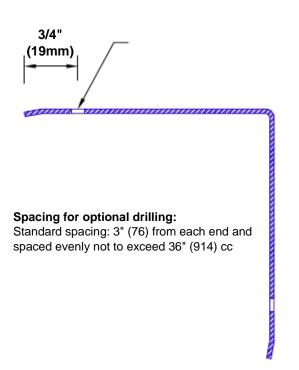

## **Mounting Options:**

Standard mounting
Adhesive:

Adhesive:

Construction adhesive supplied separately

 Optional mounting Standard Drilling:

Clearance holes for #8 fastener wood screw.

Countersunk

Drilling:

#8 x11/4" (31.75mm) oval head wood screw supplied separately as required.

Tel: 800-516-4036

Fax: 952-303-3773

www.thecornerguardstore.com

sales@thecornerguardstore.com