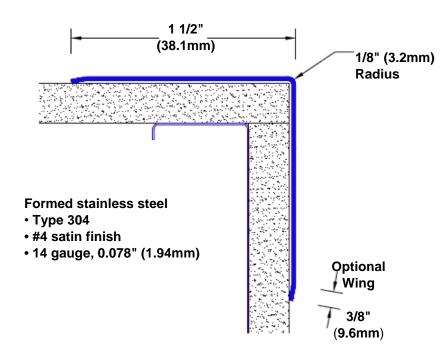

## Stainless Steel Corner Guard 120" x 1 1/2" x 1 1/2" x 90°

## Features:

- · Custom lengths, angles and wing sizes
- Available with 3/4" (19) radius
- Type 304 stainless steel
- Stock lengths: 4' (1219mm) & 8' (2438mm)