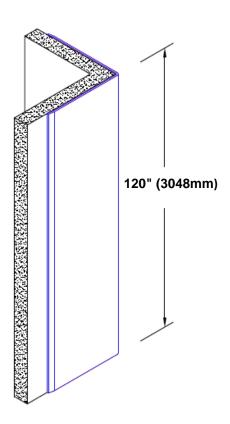

## **TheCornerGuardStore**

## Stainless Steel Corner Guard 120" x 1 1/2" x 1 1/2" x 90°



## Features:

- · Custom lengths, angles and wing sizes
- Available with 3/4" (19) radius
- Type 304 stainless steel
- Stock lengths: 4' (1219mm) & 8' (2438mm)

## **Mounting Options:**

Standard mounting
Adhesive:

Adhesive:

Construction adhesive supplied separately

 Optional mounting Standard Drilling:

Clearance holes for #8 fastener wood screw.

Countersunk

Drilling:

#8 x11/4" (31.75mm) oval head wood screw supplied separately as required.







Tel: 800-516-4036

Fax: 952-303-3773

www.thecornerguardstore.com

sales@thecornerguardstore.com