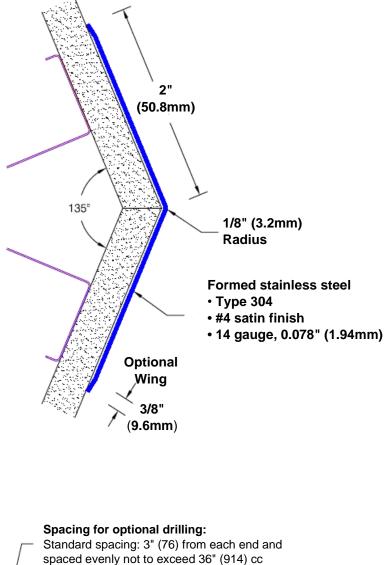

## Stainless Steel Corner Guard 120" x 2" x 2" x 135°

## Features:

- · Custom lengths, angles and wing sizes
- Available with 3/4" (19) radius
- · Type 304 stainless steel
- Stock lengths: 4' (1219mm) & 8' (2438mm)

## **Mounting Options:**

Standard mounting
 Adhasives

Adhesive:

Construction adhesive supplied separately

 Optional mounting Standard Drilling:

Clearance holes for #8 fastener wood screw.

Countersunk

Drilling:

#8 x 1 1/4" (31.75mm) oval head wood screw supplied separately as required.

Tel: 800-516-4036 www.thecornerguardstore.com

www.thecomerguarasto

Fax: 952-303-3773 sales@thecornerguardstore.com

3/4" (19mm)