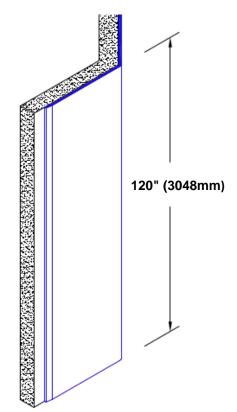

## **TheCornerGuardStore**

## Stainless Steel Corner Guard 120" x 2" x 2" x 135°



## Features:

- · Custom lengths, angles and wing sizes
- Available with 3/4" (19) radius
- · Type 304 stainless steel
- Stock lengths: 4' (1219mm) & 8' (2438mm)

## **Mounting Options:**

Standard mounting
 Adhasives

Adhesive:

Construction adhesive supplied separately

 Optional mounting Standard Drilling:

Clearance holes for #8 fastener wood screw.

Countersunk

Drilling:

#8 x 1 1/4" (31.75mm) oval head wood screw supplied separately as required.





Tel: 800-516-4036 www.thecornerguardstore.com

www.thecomerguarasto

Fax: 952-303-3773 sales@thecornerguardstore.com

3/4" (19mm)