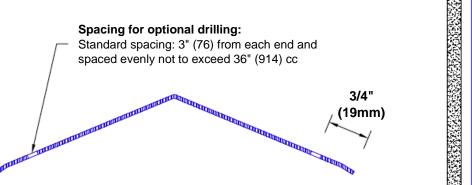

## Mounting Options:

 Standard mounting Adhesive:

Construction adhesive supplied separately

 Optional mounting Standard Drilling:

> Clearance holes for #8 fastener wood screw.

Countersunk

Drilling:

#8 x 1 1/4" (31.75mm) oval head wood screw supplied separately as required.