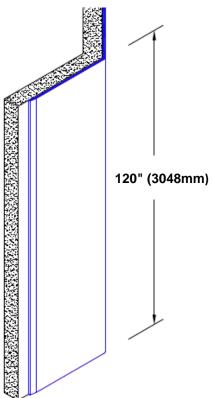

## Stainless Steel Corner Guard 120" x 2 1/2" x 2 1/2" x 135°

## Features:

- · Custom lengths, angles and wing sizes
- Available with 3/4" (19) radius
- Type 304 stainless steel
- Stock lengths: 4' (1219mm) & 8' (2438mm)