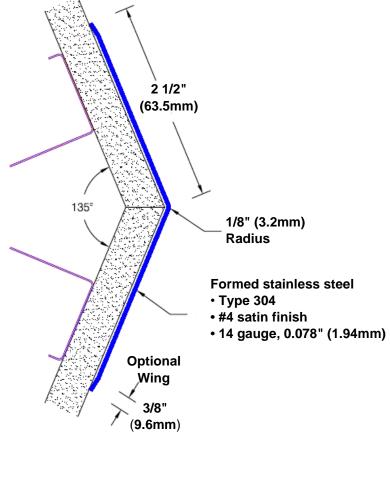

## Stainless Steel Corner Guard 120" x 2 1/2" x 2 1/2" x 135°

## Features:

- · Custom lengths, angles and wing sizes
- Available with 3/4" (19) radius
- Type 304 stainless steel
- Stock lengths: 4' (1219mm) & 8' (2438mm)