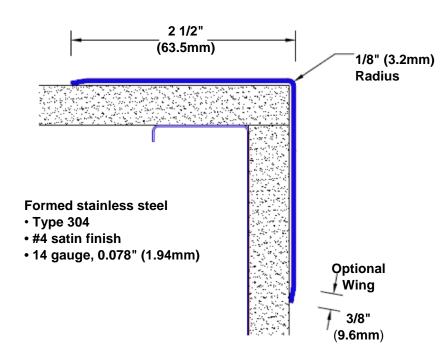

## Stainless Steel Corner Guard 120" x 2 1/2" x 2 1/2" x 90°

## Features:

- · Custom lengths, angles and wing sizes
- Available with 3/4" (19) radius
- Type 304 stainless steel
- Stock lengths: 4' (1219mm) & 8' (2438mm)