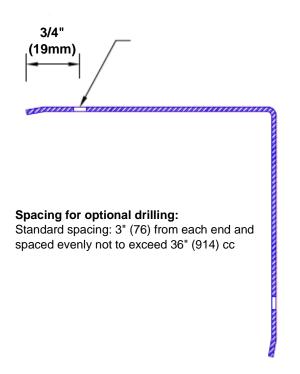

## **Mounting Options:**

Standard mounting
Adhosive:

Adhesive:

Construction adhesive supplied separately

 Optional mounting Standard Drilling:

Clearance holes for #8

fastener wood screw. Countersunk

Drilling:

#8 x11/4" (31.75mm) oval head wood screw supplied separately as required.

Tel: 800-516-4036 <u>www.thecornerguardstore.com</u>

Fax: 952-303-3773 sales@thecornerguardstore.com