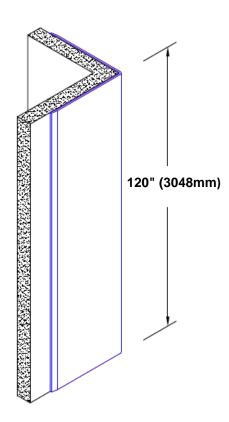

## Stainless Steel Corner Guard 120" x 2 1/2" x 2 1/2" x 90°

## Features:

- · Custom lengths, angles and wing sizes
- Available with 3/4" (19) radius
- Type 304 stainless steel
- Stock lengths: 4' (1219mm) & 8' (2438mm)