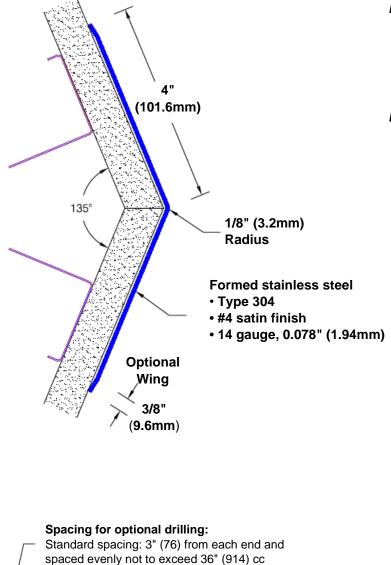

## Stainless Steel Corner Guard 120" x 4" x 4" x 135°

## Features:

- · Custom lengths, angles and wing sizes
- · Available with 3/4" (19) radius
- · Type 304 stainless steel
- Stock lengths: 4' (1219mm) & 8' (2438mm)

## Mounting Options:

Standard mounting Adhesive:

Construction adhesive

supplied separately

 Optional mounting Standard Drilling:

Clearance holes for #8 fastener wood screw.

Countersunk

Drilling:

#8 x 1 1/4" (31.75mm) oval head wood screw supplied separately as required.

Tel: 800-516-4036

www.thecornerguardstore.com

3/4" (19mm)

Fax: 952-303-3773 sales@thecornerguardstore.com