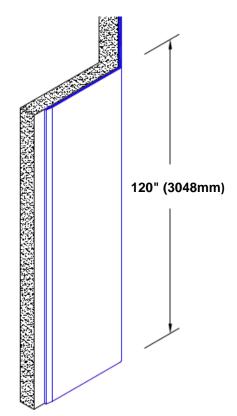

## **TheCornerGuardStore**

## Stainless Steel Corner Guard 120" x 4" x 4" x 135°



## Features:

- · Custom lengths, angles and wing sizes
- · Available with 3/4" (19) radius
- · Type 304 stainless steel
- Stock lengths: 4' (1219mm) & 8' (2438mm)

## Mounting Options:

Standard mounting Adhesive:

Construction adhesive

supplied separately

 Optional mounting Standard Drilling:

Clearance holes for #8 fastener wood screw.

Countersunk

Drilling:

#8 x 1 1/4" (31.75mm) oval head wood screw supplied separately as required.





Tel: 800-516-4036

www.thecornerguardstore.com

3/4" (19mm)

Fax: 952-303-3773 sales@thecornerguardstore.com