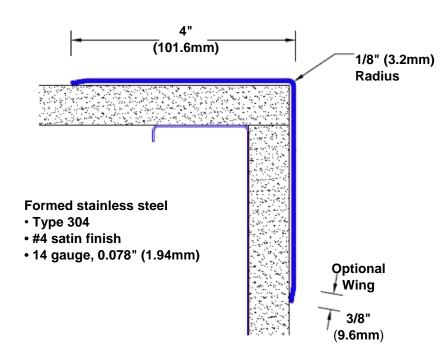

## Stainless Steel Corner Guard 120" x 4" x 4" x 90°

## Features:

- · Custom lengths, angles and wing sizes
- Available with 3/4" (19) radius
- Type 304 stainless steel
- Stock lengths: 4' (1219mm) & 8' (2438mm)