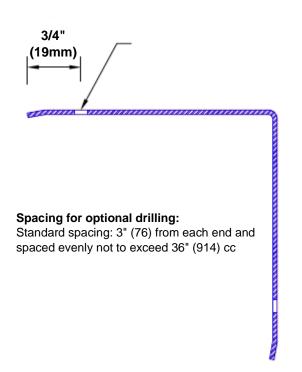

## Features:

- · Custom lengths, angles and wing sizes
- Available with 3/4" (19) radius
- Type 304 stainless steel
- Stock lengths: 4' (1219mm) & 8' (2438mm)

## **Mounting Options:**

 Standard mounting

Adhesive:

Construction adhesive supplied separately

 Optional mounting Standard Drilling:

> Clearance holes for #8 fastener wood screw.

Countersunk

Drilling: