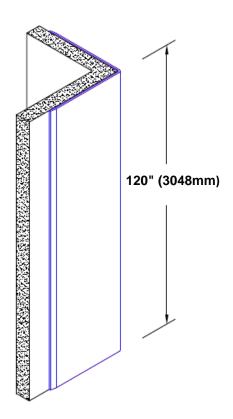

## Stainless Steel Corner Guard 120" x 4" x 4" x 90°

## Features:

- · Custom lengths, angles and wing sizes
- Available with 3/4" (19) radius
- Type 304 stainless steel
- Stock lengths: 4' (1219mm) & 8' (2438mm)