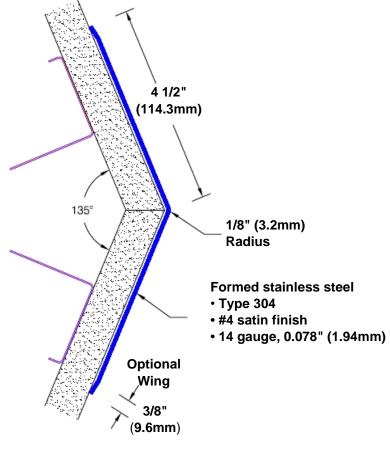

## Stainless Steel Corner Guard 120" x 4 1/2" x 4 1/2" x 135°

## Features:

- · Custom lengths, angles and wing sizes
- Available with 3/4" (19) radius
- Type 304 stainless steel
- Stock lengths: 4' (1219mm) & 8' (2438mm)