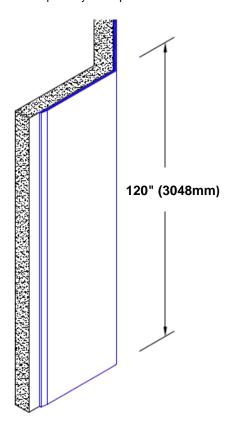

## **TheCornerGuardStore**

## Stainless Steel Corner Guard 120" x 4 1/2" x 4 1/2" x 135°



## Features:

- · Custom lengths, angles and wing sizes
- Available with 3/4" (19) radius
- Type 304 stainless steel
- Stock lengths: 4' (1219mm) & 8' (2438mm)

## Mounting Options:

 Standard mounting

Adhesive:

Construction adhesive supplied separately

 Optional mounting Standard Drilling:

> Clearance holes for #8 fastener wood screw.

Countersunk

Drilling:

#8 x 1 1/4" (31.75mm) oval head wood screw supplied separately as required.







Tel: 800-516-4036

www.thecornerguardstore.com

Fax: 952-303-3773 sales@thecornerguardstore.com CG-SS4-141204.5-135