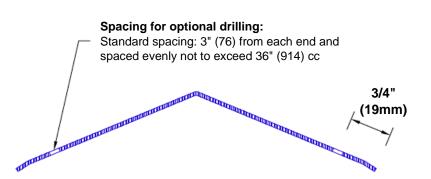

## Mounting Options:

 Standard mounting

Adhesive:

Construction adhesive supplied separately

 Optional mounting Standard Drilling:

> Clearance holes for #8 fastener wood screw.

Countersunk

Drilling:

#8 x 1 1/4" (31.75mm) oval head wood screw supplied separately as required.

Tel: 800-516-4036

www.thecornerguardstore.com

Fax: 952-303-3773 sales@thecornerguardstore.com CG-SS4-141204.5-135