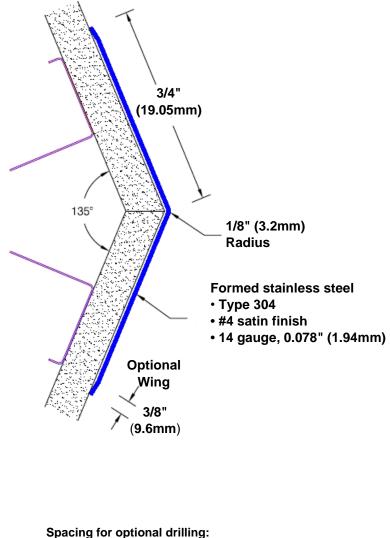

## Stainless Steel Corner Guard 24" x 3/4" x 3/4" x 135°

## Features:

- · Custom lengths, angles and wing sizes
- Available with 3/4" (19) radius
- Type 304 stainless steel
- Stock lengths: 4' (1219mm) & 8' (2438mm)

## Mounting Options:

 Standard mounting

Adhesive:

Construction adhesive supplied separately

 Optional mounting Standard Drilling:

> Clearance holes for #8 fastener wood screw.

Countersunk

Drilling: