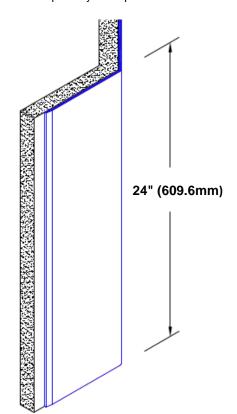

## Stainless Steel Corner Guard 24" x 3/4" x 3/4" x 135°

## Features:

- · Custom lengths, angles and wing sizes
- Available with 3/4" (19) radius
- Type 304 stainless steel
- Stock lengths: 4' (1219mm) & 8' (2438mm)