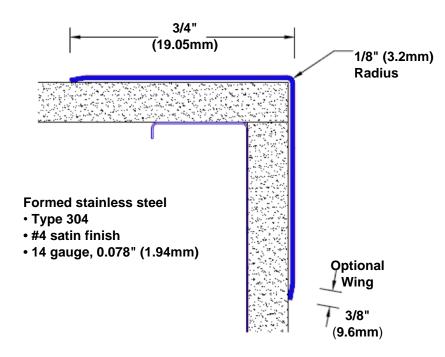

## Stainless Steel Corner Guard 24" x 3/4" x 3/4" x 90°

## Features:

- · Custom lengths, angles and wing sizes
- Available with 3/4" (19) radius
- Type 304 stainless steel
- Stock lengths: 4' (1219mm) & 8' (2438mm)