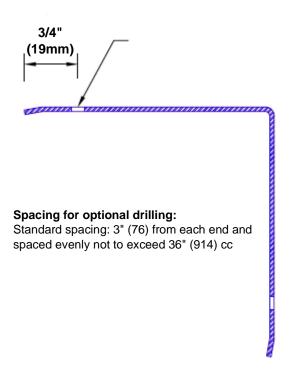

## Mounting Options:

 Standard mounting

Adhesive:

Construction adhesive supplied separately

 Optional mounting Standard Drilling:

> Clearance holes for #8 fastener wood screw.

Countersunk

Drilling:

#8 x 1 1/4" (31.75mm) oval head wood screw supplied separately as required.

Tel: 800-516-4036

www.thecornerguardstore.com

Fax: 952-303-3773 sales@thecornerguardstore.com