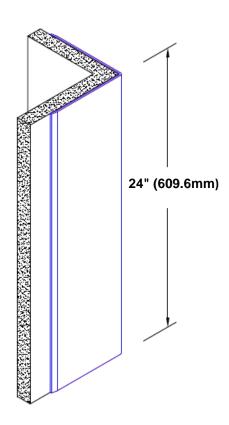

## **TheCornerGuardStore**

## Stainless Steel Corner Guard 24" x 3/4" x 3/4" x 90°



## Features:

- · Custom lengths, angles and wing sizes
- Available with 3/4" (19) radius
- Type 304 stainless steel
- Stock lengths: 4' (1219mm) & 8' (2438mm)

## Mounting Options:

 Standard mounting

Adhesive:

Construction adhesive supplied separately

 Optional mounting Standard Drilling:

> Clearance holes for #8 fastener wood screw.

Countersunk

Drilling:

#8 x 1 1/4" (31.75mm) oval head wood screw supplied separately as required.







Tel: 800-516-4036

www.thecornerguardstore.com

Fax: 952-303-3773 sales@thecornerguardstore.com