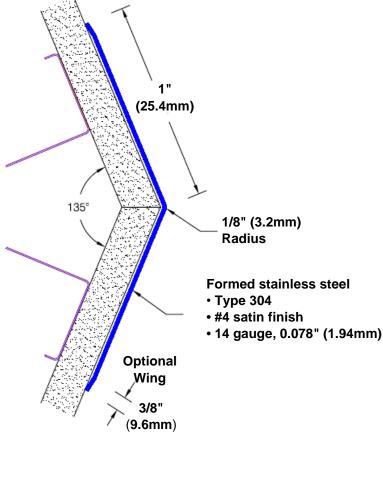

## Stainless Steel Corner Guard 24" x 1" x 1" x 135°

## Features:

- · Custom lengths, angles and wing sizes
- Available with 3/4" (19) radius
- · Type 304 stainless steel
- Stock lengths: 4' (1219mm) & 8' (2438mm)