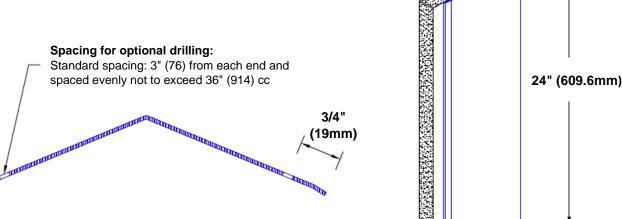

## **Mounting Options:**

Standard mounting
Adhesive:

Adhesive:

Construction adhesive supplied separately

 Optional mounting Standard Drilling:

Clearance holes for #8 fastener wood screw.

Countersunk

Drilling:

#8 x 1 1/4" (31.75mm) oval head wood screw supplied separately as required.

Tel: 800-516-4036 <u>www.thecornerguardstore.com</u>

Fax: 952-303-3773 sales@thecornerguardstore.com