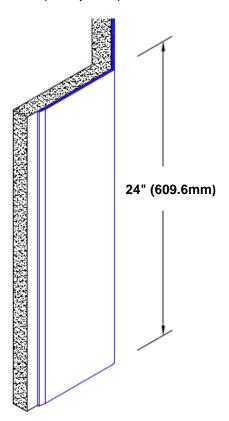

## **TheCornerGuardStore**

## Stainless Steel Corner Guard 24" x 2" x 2" x 135°



## Features:

- · Custom lengths, angles and wing sizes
- Available with 3/4" (19) radius
- Type 304 stainless steel
- Stock lengths: 4' (1219mm) & 8' (2438mm)

## Mounting Options:

 Standard mounting

Adhesive:

Construction adhesive supplied separately

 Optional mounting Standard Drilling:

> Clearance holes for #8 fastener wood screw.

Countersunk

Drilling:

#8 x 1 1/4" (31.75mm) oval head wood screw supplied separately as required.







Tel: 800-516-4036

www.thecornerguardstore.com

Fax: 952-303-3773 sales@thecornerguardstore.com