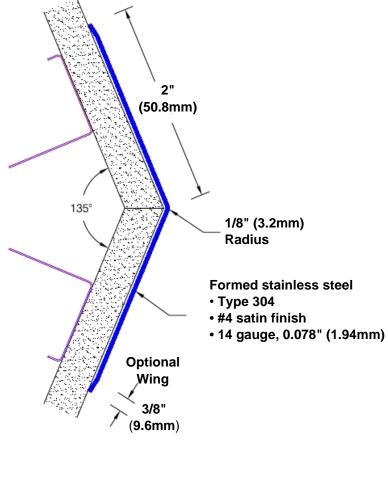

## Stainless Steel Corner Guard 24" x 2" x 2" x 135°

## Features:

- · Custom lengths, angles and wing sizes
- Available with 3/4" (19) radius
- Type 304 stainless steel
- Stock lengths: 4' (1219mm) & 8' (2438mm)