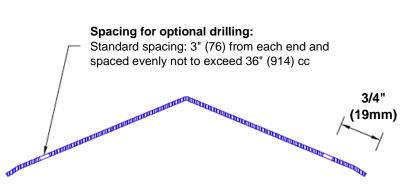

## Mounting Options:

 Standard mounting

Adhesive:

Construction adhesive supplied separately

 Optional mounting Standard Drilling:

> Clearance holes for #8 fastener wood screw.

Countersunk

Drilling:

#8 x 1 1/4" (31.75mm) oval head wood screw supplied separately as required.

Tel: 800-516-4036

www.thecornerguardstore.com

Fax: 952-303-3773 sales@thecornerguardstore.com