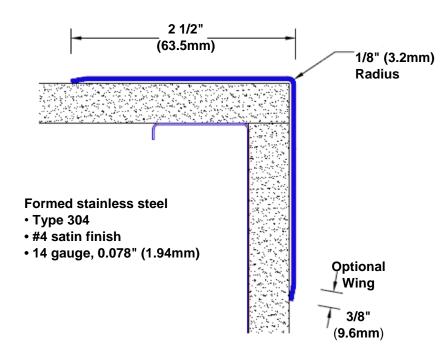

## Stainless Steel Corner Guard 24" x 2 1/2" x 2 1/2" x 90°

## Features:

- · Custom lengths, angles and wing sizes
- Available with 3/4" (19) radius
- Type 304 stainless steel
- Stock lengths: 4' (1219mm) & 8' (2438mm)