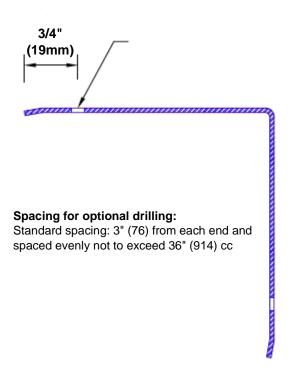

## Features:

- · Custom lengths, angles and wing sizes
- Available with 3/4" (19) radius
- Type 304 stainless steel
- Stock lengths: 4' (1219mm) & 8' (2438mm)

## **Mounting Options:**

Standard mounting
Adhesive:

Adhesive:

Construction adhesive supplied separately

 Optional mounting Standard Drilling:

Clearance holes for #8 fastener wood screw.

Countersunk

Drilling: