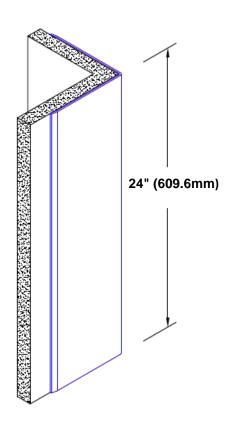

## Stainless Steel Corner Guard 24" x 2 1/2" x 2 1/2" x 90°

## Features:

- · Custom lengths, angles and wing sizes
- Available with 3/4" (19) radius
- Type 304 stainless steel
- Stock lengths: 4' (1219mm) & 8' (2438mm)