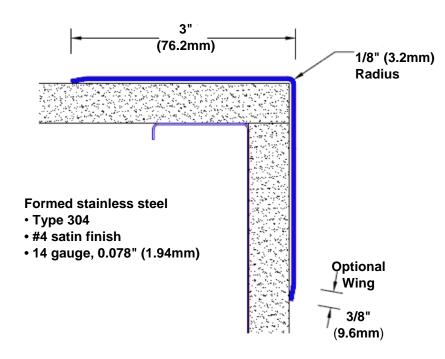

## Stainless Steel Corner Guard 24" x 3" x 3" x 90°

## Features:

- · Custom lengths, angles and wing sizes
- Available with 3/4" (19) radius
- Type 304 stainless steel
- Stock lengths: 4' (1219mm) & 8' (2438mm)