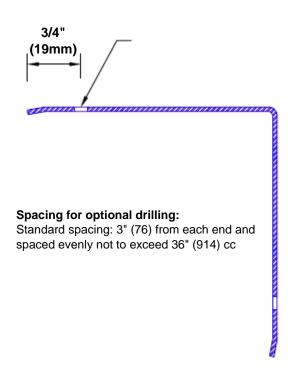

## Features:

- · Custom lengths, angles and wing sizes
- Available with 3/4" (19) radius
- Type 304 stainless steel
- Stock lengths: 4' (1219mm) & 8' (2438mm)

## **Mounting Options:**

 Standard mounting

Adhesive:

Construction adhesive supplied separately

 Optional mounting Standard Drilling:

> Clearance holes for #8 fastener wood screw.

Countersunk

Drilling: