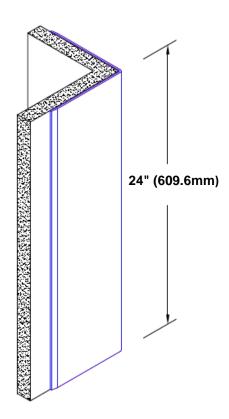

## **TheCornerGuardStore**

## Stainless Steel Corner Guard 24" x 3" x 3" x 90°



## Features:

- · Custom lengths, angles and wing sizes
- Available with 3/4" (19) radius
- Type 304 stainless steel
- Stock lengths: 4' (1219mm) & 8' (2438mm)

## **Mounting Options:**

 Standard mounting

Adhesive:

Construction adhesive supplied separately

 Optional mounting Standard Drilling:

> Clearance holes for #8 fastener wood screw.

Countersunk

Drilling:

#8 x11/4" (31.75mm) oval head wood screw supplied separately as required.







Tel: 800-516-4036

Fax: 952-303-3773

www.thecornerguardstore.com sales@thecornerguardstore.com

CG-SS4-14243-90